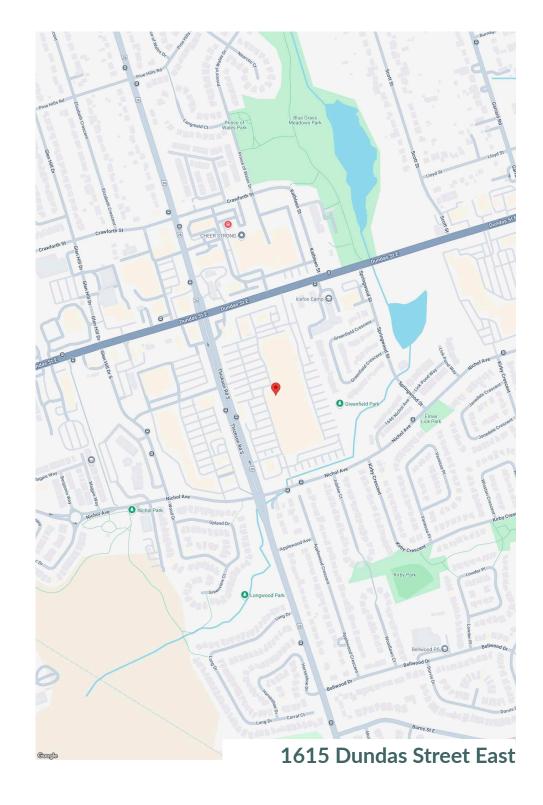

Y MALL GRAZIELLE - FINE JEWELLERY GINES TISSOT GO GRAZIELLA SHOP ONLINE GRAZIELLA FINE JEWE

## Whitby Mall Whitby, ON

Leasing Coordinator Andrew Chiaino andrew.chiaino@fcr.ca 647.501.7635 FCR Leasing fcr.ca leasing@fcr.ca 403.257.6888



# Whitby Mall Whitby, ON

sf: 312,809

In the rapidly growing town of Whitby, just east of Toronto, is our vibrant enclosed shopping centre, Whitby Mall. Spanning over 394,000 sf, this mixed-use centre features retail on the main level and offices above. This retail destination is groceryanchored and is complimented by ample parking and a variety of amenities and services. Ideally situated adjacent to our Thickson Place centre, the synergy of these two centres provides convenient shopping for all neighbourhood residents.

Availability: 1,018 - 9,724 sf



# Whitby Mall Demographics



Dundas St E / Thickson Rd : 37,200



N/A

71

|                  | 1km       | 3km       | 5km       |
|------------------|-----------|-----------|-----------|
| Household Income | \$115,714 | \$111,402 | \$112,082 |
| Households       | 2,430     | 20,365    | 56,268    |
| Population       | 6,843     | 54,919    | 150,552   |



# Whitby Mall

## 1615 Dundas Street East

#### Site Plan

#### Site Plan



#### Second, Third & Fourth Floors - WEST Tower





# Whitby Mall

## 1615 Dundas Street East

Site Plan

Office Tower - 2nd, 3rd, 4th Floors



fcr.ca

# FIRST CAPITAL

# Whitby Mall

## 1615 Dundas Street East

Site Plan

#### **Current Tenants**

| Integrated Financial Solutions<br>Famous Optical |
|--------------------------------------------------|