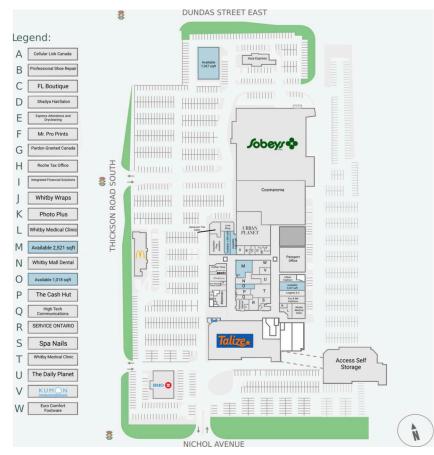

#### Site Plan

## 1615 Dundas Street East

Site Plan

#### **Current Tenants**

| Integrated Financial Solutions<br>Famous Optical |
|--------------------------------------------------|
| High Tech Communications                         |
| The Cash Hut<br>Whitby Mall Dental               |
| Access Self Storage                              |
| London Shoes                                     |
| ROMA HOUSE OF TRADING                            |
| (42909)<br>Apple Tax                             |
| First Aid 4 U Inc                                |
| unavailable                                      |
| Unavailable                                      |
| Cash Money<br>Primerica                          |
| Durham Mental Health Services                    |
| Bayshore Healthcare Ltd.                         |
| Desh Dental                                      |
| Victoria Lo Occupational Therapy<br>Prof Co      |
| Social Solutionz                                 |
| Lakeridge Health                                 |
| Optima Communications Internat<br>LCBO           |
| March of Dimes Canada                            |
| Ontario Shores                                   |
| Von Durham                                       |
| Impexxus Medical Imaging<br>Maddox Media Inc.    |
| Saint Elizabeth Health Care                      |
| ВМО                                              |
| McDonald's                                       |
| Asia Express                                     |

#### **Current Availability**

| 2,437 sf | 30150-A01007A |
|----------|---------------|
| 1,400 sf | 30150-A01027A |
| 1,553 sf | 30150-A01028A |
| 1,018 sf | 30150-A01048A |
| 2,521 sf | 30150-A01050B |
| 8,456 sf | 30150-A02004A |
| 2,195 sf | 30150-A02007A |
| 1,187 sf | 30150-A02008A |
| 2,841 sf | 30150-A02009A |
| 2,175 sf | 30150-AO2012A |
| 2,605 sf | 30150-AO2013A |
| 2,902 sf | 30150-AO2014A |
| 4,450 sf | 30150-AO3001B |
| 1,922 sf | 30150-AO4002B |
| 2,787 sf | 30150-AO4004A |
| 7,367 sf | 30150-D01001A |