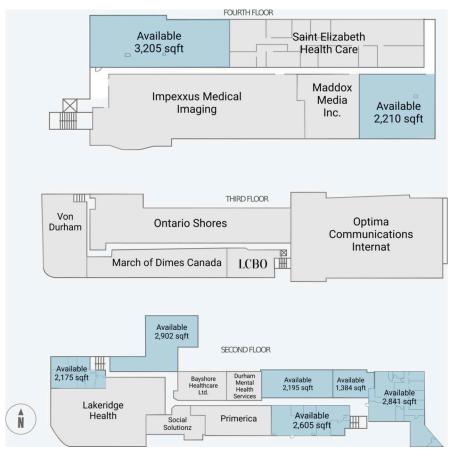

#### Second, Third & Fourth Floors - WEST Tower

## 1615 Dundas Street East

Site Plan

Office Tower - 2nd, 3rd, 4th Floors

fcr.ca

#### **Current Tenants**

| Integrated Financial Solutions<br>Famous Optical |
|--------------------------------------------------|
| High Tech Communications                         |
| The Cash Hut<br>Whitby Mall Dental               |
| Access Self Storage                              |
| London Shoes                                     |
| ROMA HOUSE OF TRADING                            |
| (42909)<br>Apple Tax                             |
| First Aid 4 U Inc                                |
| unavailable                                      |
| Unavailable                                      |
| Cash Money<br>Primerica                          |
| Durham Mental Health Services                    |
| Bayshore Healthcare Ltd.                         |
| Desh Dental                                      |
| Victoria Lo Occupational Therapy<br>Prof Co      |
| Social Solutionz                                 |
| Lakeridge Health                                 |
| Optima Communications Internat<br>LCBO           |
| March of Dimes Canada                            |
| Ontario Shores                                   |
| Von Durham                                       |
| Impexxus Medical Imaging<br>Maddox Media Inc.    |
| Saint Elizabeth Health Care                      |
| ВМО                                              |
| McDonald's                                       |
| Asia Express                                     |

#### **Current Availability**

| 2,437 sf | 30150-A01007A |
|----------|---------------|
| 1,400 sf | 30150-A01027A |
| 1,553 sf | 30150-A01028A |
| 1,018 sf | 30150-A01048A |
| 2,521 sf | 30150-A01050B |
| 8,456 sf | 30150-A02004A |
| 2,195 sf | 30150-A02007A |
| 1,187 sf | 30150-A02008A |
| 2,841 sf | 30150-A02009A |
| 2,175 sf | 30150-AO2012A |
| 2,605 sf | 30150-AO2013A |
| 2,902 sf | 30150-AO2014A |
| 4,450 sf | 30150-AO3001B |
| 1,922 sf | 30150-AO4002B |
| 2,787 sf | 30150-AO4004A |
| 7,367 sf | 30150-D01001A |