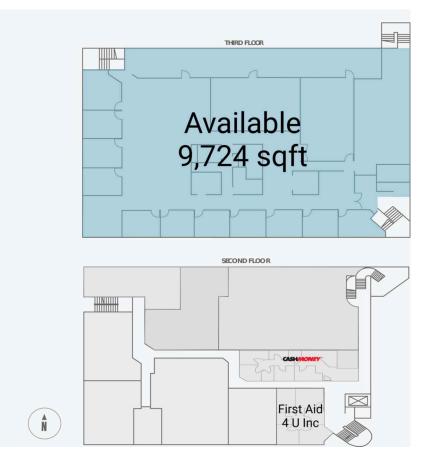

Availability: 1,018 - 9,724 sf

#### Site Plan

#### Second, Third & Fourth Floors - WEST Tower

## 1615 Dundas Street East

Site Plan

Office Tower - 2nd, 3rd, 4th Floors

fcr.ca