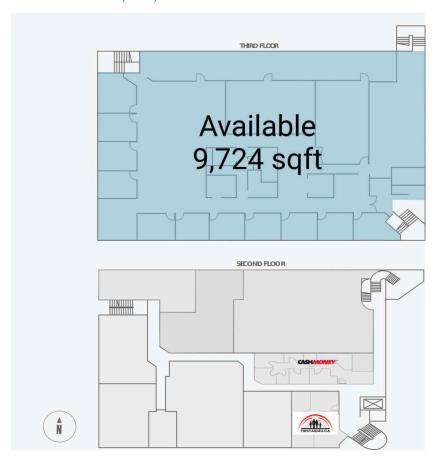

**Availability:** 1,018 - 9,724 sf

#### Site Plan

Whitby Mall

Second, Third & Fourth Floors - WEST Tower

Office Tower - 2nd, 3rd, 4th Floors