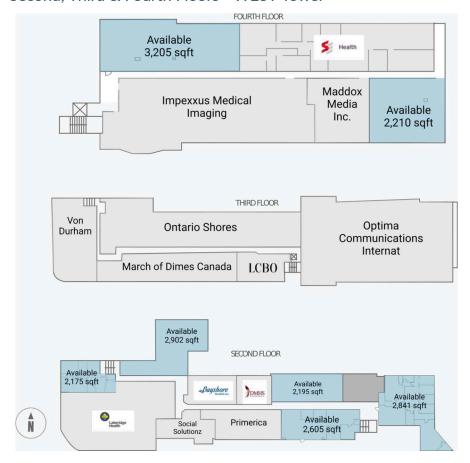

#### Site Plan

Whitby Mall

Second, Third & Fourth Floors - WEST Tower

Office Tower - 2nd, 3rd, 4th Floors

### **Current Availability**

| 2,437 sf | 30150-A01007A |
|----------|---------------|
| 1,400 sf | 30150-A01027A |
| 1,553 sf | 30150-A01028A |
| 1,018 sf | 30150-A01048A |
| 2,521 sf | 30150-A01050B |
| 8,456 sf | 30150-AO2004A |
| 2,195 sf | 30150-AO2007A |
| 1,187 sf | 30150-AO2008A |
| 2,841 sf | 30150-AO2009A |
| 2,175 sf | 30150-AO2012A |
| 2,605 sf | 30150-AO2013A |
| 2,902 sf | 30150-AO2014A |
| 4,450 sf | 30150-AO3001B |
| 1,922 sf | 30150-AO4002B |
| 2,787 sf | 30150-AO4004A |
| 7,367 sf | 30150-D01001A |