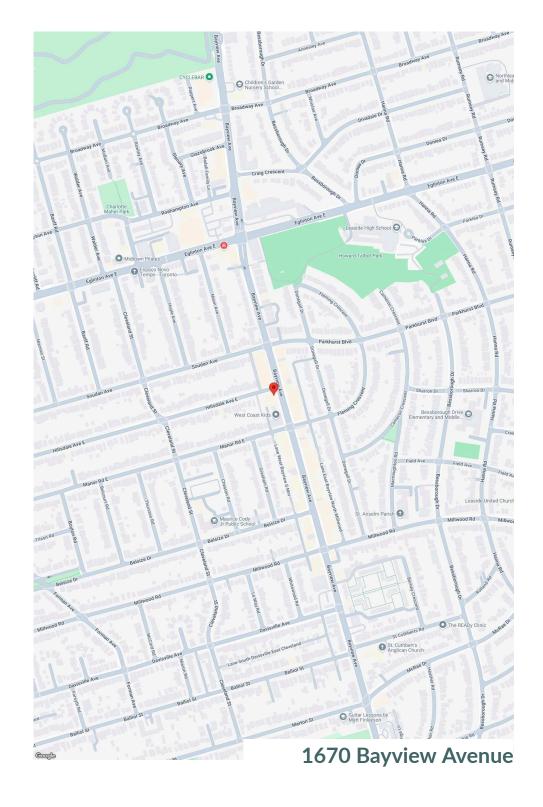

### Demographics

Bayview Ave / Eglinton **Traffic Count** 

Ave E: 33,050

Walk Score 93

71 **Transit Score** 

|             |                  | 1km       | 3km       | 5km       |
|-------------|------------------|-----------|-----------|-----------|
| <b>ভি</b>   | Household Income | \$239,286 | \$213,525 | \$201,342 |
| 200         | Households       | 7,897     | 78,493    | 230,391   |
| 000<br>(67) | Population       | 19,579    | 169,787   | 502,407   |