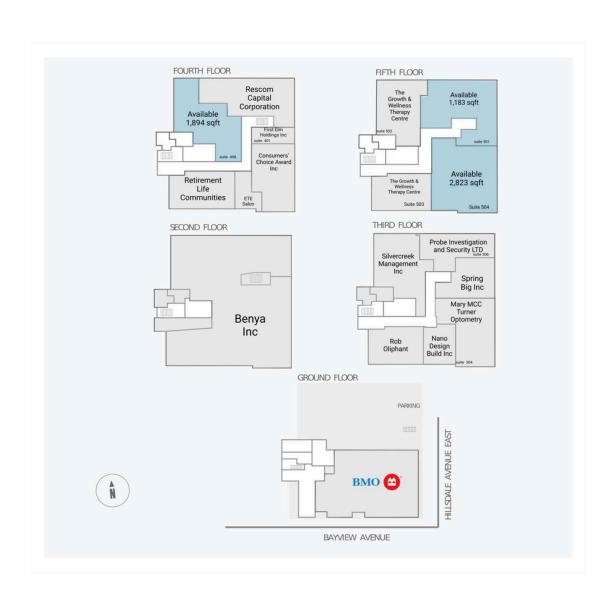

#### **Current Tenants**

**BMO** Benya Inc Probe Investigation and Security LTD Spring Big Inc Mary MCC Turner Optometry Nano Design Build Inc **Rob Oliphant** Silvercreek Management **Rescom Capital** Corporation First Elm Holdings Inc Consumers' Choice Award Inc. **ETE Salon** Retirement Life Communities The Growth & Wellness Therapy Centre **PUROLATOR** 

### **Current Availability**

| 1,894 sf | 20850-AO4006A |
|----------|---------------|
| 2,823 sf | 20850-AO5002A |
| 1,676 sf | 20850-AO5003A |
| 1,183 sf | 20850-AO5004A |