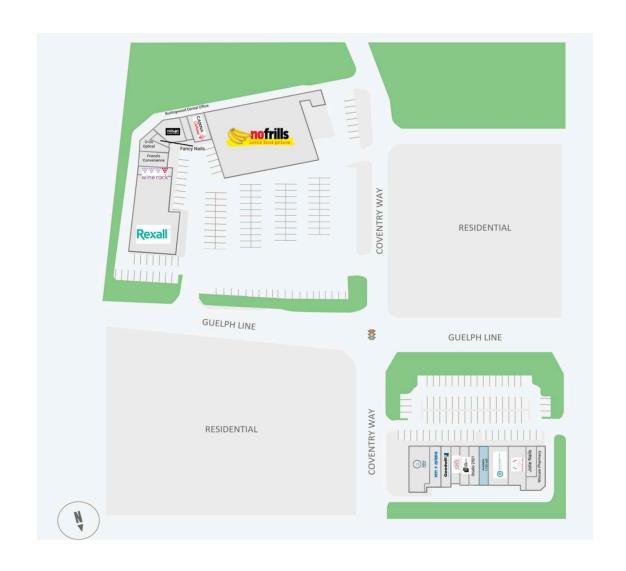

#### **Current Tenants**

No Frills
Canna Cabana
Burlingwood Dental
Office
Nelson Animal Hospi

Nelson Animal Hospital

Fancy Nails O-Os Optical

Friend's Convenience

Wine Rack Rexall

Wincare Pharmacy

Jolie Nails
The Brick Oven Bakery
Ltd
Beacon Hill Dental Office
Studio 2501
Life Chiropractic Centre
Rock and Road Cycle &
Sports
Goodwill

### **Current Availability**

1,103 sf 30451-A01006A