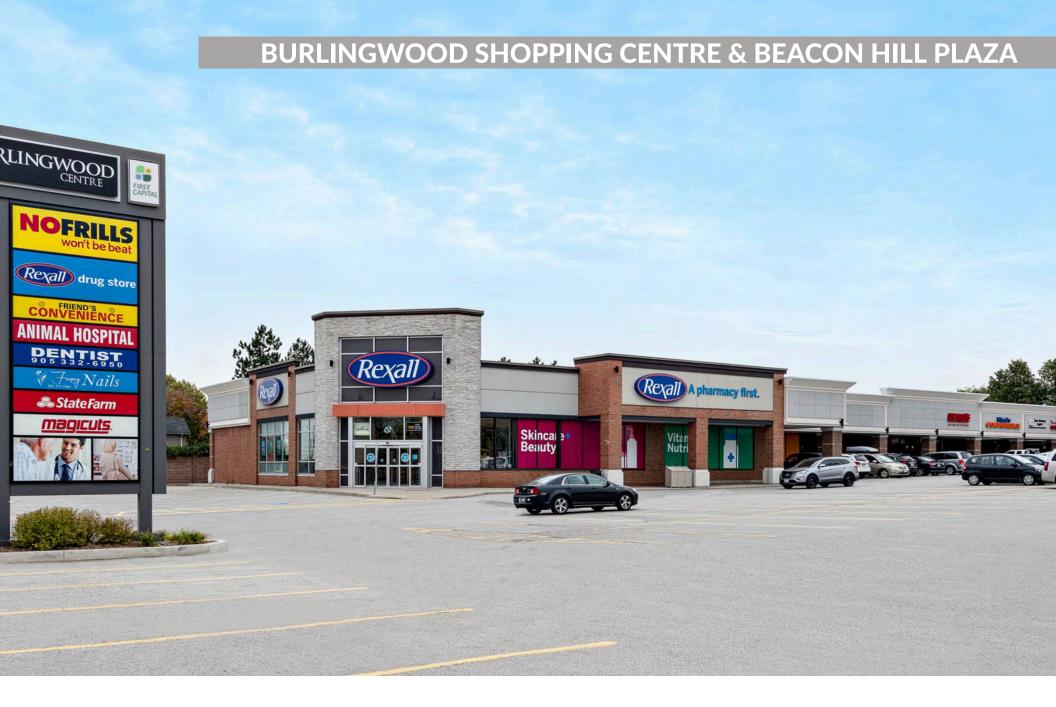

# **Burlingwood Shopping Centre & Beacon Hill Plaza**

Burlington, ON

sf: 46,880

Burlingwood Shopping Centre and the adjacent Beacon Hill Plaza are situated in a rapidly growing, mature, and well-established Burlington family neighbourhood. Conveniently located close to major highways including the 407 ETR and QEW, these sites can't be missed. Anchored by No Frills and Rexall, these centres offer everyday shopping convenience, meeting the needs of the neighbourhood families.

#### **Current Tenants**

No Frills
Canna Cabana
Burlingwood Dental
Office
Nelson Animal Hospi

Nelson Animal Hospital

Fancy Nails O-Os Optical

Friend's Convenience

Wine Rack Rexall

Wincare Pharmacy

Jolie Nails
The Brick Oven Bakery
Ltd
Beacon Hill Dental Office
Studio 2501
Life Chiropractic Centre
Rock and Road Cycle &
Sports
Goodwill