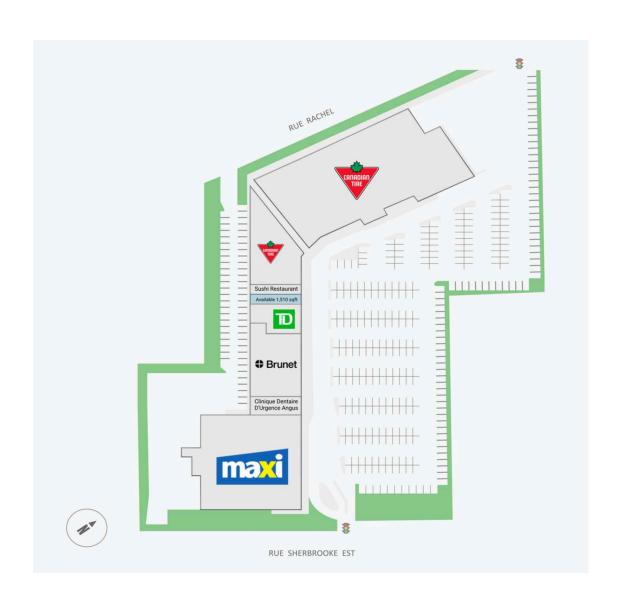

Availability: 1,510 sf

#### **Current Tenants**

Canadian Tire Sushi Restaurant TD Canada Trust Brunet Clinique Dentaire D'Urgence Angus Maxi PUROLATOR

### **Current Availability**

1,510 sf 20260-A01007B