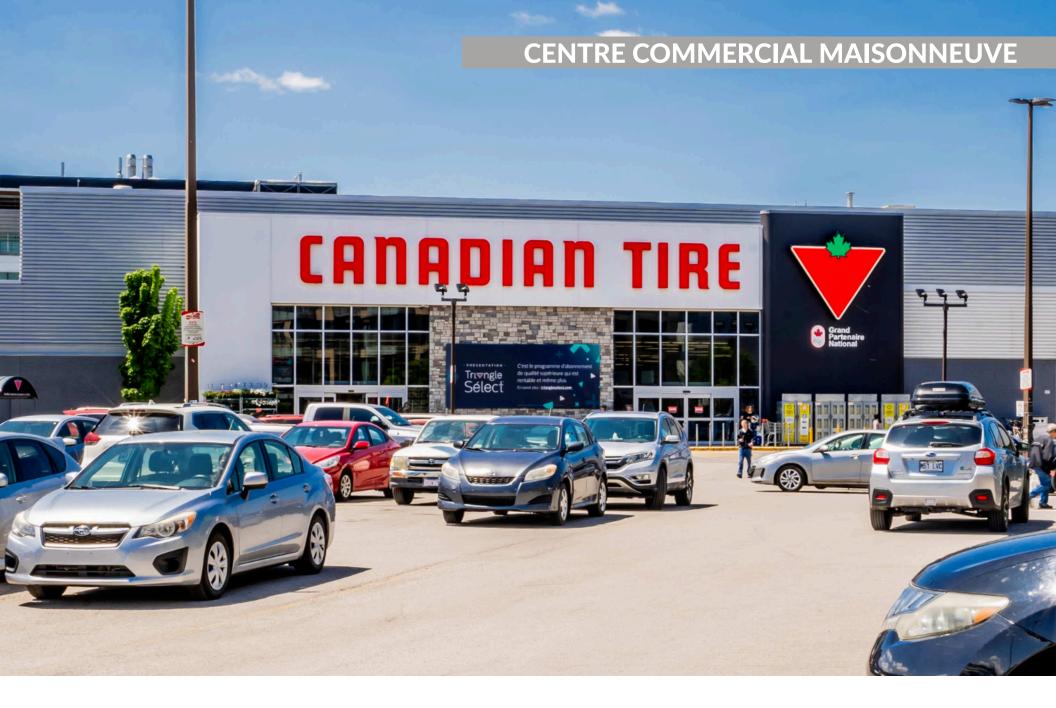

# Centre Commercial Maisonneuve

Montreal, QC

**sf:** 114,463

Centre Commercial Maisonneuve is located 20 minutes away from Montreal's downtown core. Situated between 2 major bus serviced thoroughfares, this well-situated property is easily accessible in this densely populated east end community. Anchored by major banks and grocery retailers, this centre provides residents with their everyday shopping needs.

#### **Current Tenants**

Canadian Tire Sushi Restaurant TD Canada Trust Brunet Clinique Dentaire D'Urgence Angus Maxi PUROLATOR