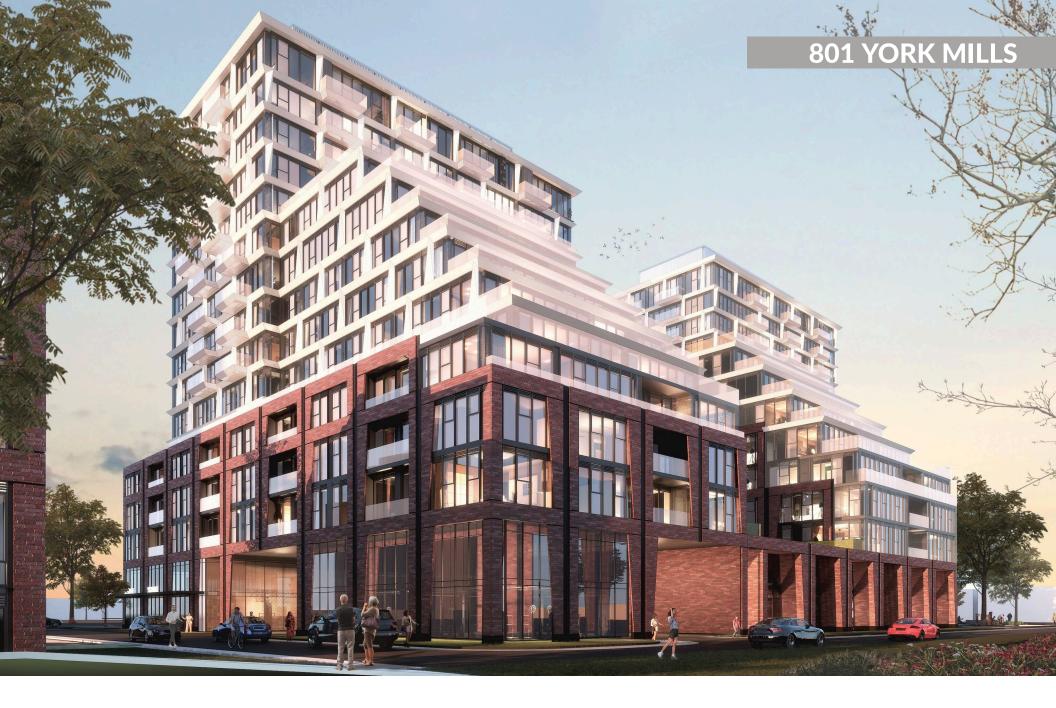

## 801 York Mills

Toronto, ON

**sf:** 45,763

801 York Mills serves the York Mills community, stretching to Bridle Path and Hogg's Hollow. Located next to York Mills Gardens and close to Hwy 401 and the Don Valley, it's easily accessible for both locals and commuters, serving a population of 345,400 and over 138,200 households within a 5 km radius.

# 801 York Mills