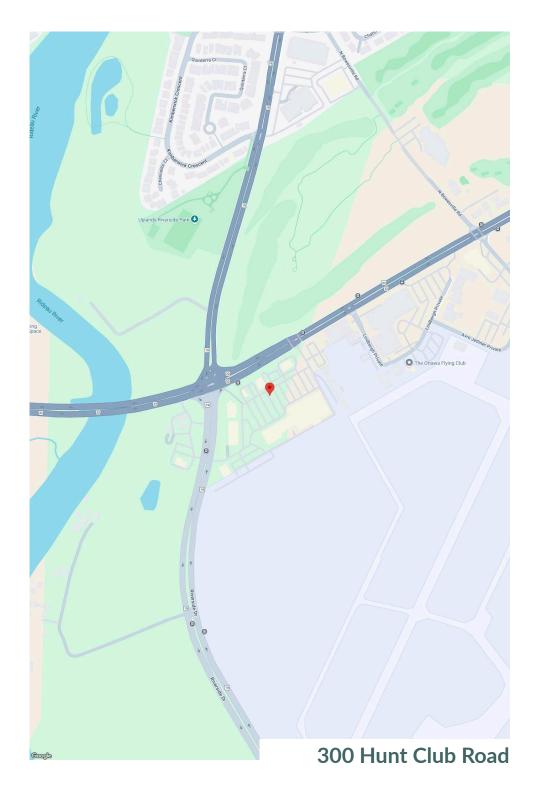

# HUNT CLUB MARKETPLACE



### Hunt Club Marketplace Ottawa, ON

Leasing Manager Spence Goodwin Spence.Goodwin4@fcr.ca 514-252-2914 FCR Leasing fcr.ca leasing@fcr.ca 403.257.6888



## Hunt Club Marketplace Ottawa, ON

**sf:** 126,039

Hunt Club Marketplace is located just east of the Rideau River, near the Ottawa International Airport. It serves the Hunt Club and Riverside South areas. The centre is anchored by the only T&T Supermarket in the region, making it a unique shopping destination.



### Hunt Club Marketplace Demographics



Walk Score



**Transit Score** 



Hunt Club / Riverside

BOMA BEST®

111

Dr: 58,000

fcr.ca



### Hunt Club Marketplace

300 Hunt Club Road

Site Plan





### Hunt Club Marketplace

300 Hunt Club Road

Site Plan

#### **Current Tenants**

Petro-Canada St-Hubert Express and Harvey's T&T Supermarket Liu Dental Centres Wine Rack Stacked Pancake & **Breakfast House TRIPLE S STUDIO** SALON SUITES Ruby Xue Real Estate Team Laurier Optical Dollarama **Global Pet Foods Baby Enroute** CFC

**Anytime Fitness** Dian Motors Sevigny Dupuis LLP Bambu **Royal Rooster Co-Operators** Rideau River Animal Hospital Subway Kimonos Restaurant Moxie's Second Cup **TD** Canada Trust Mary Brown's Famous Chicken Taters Coco Fresh Tea and Juice Time Foot Bar

#### Con