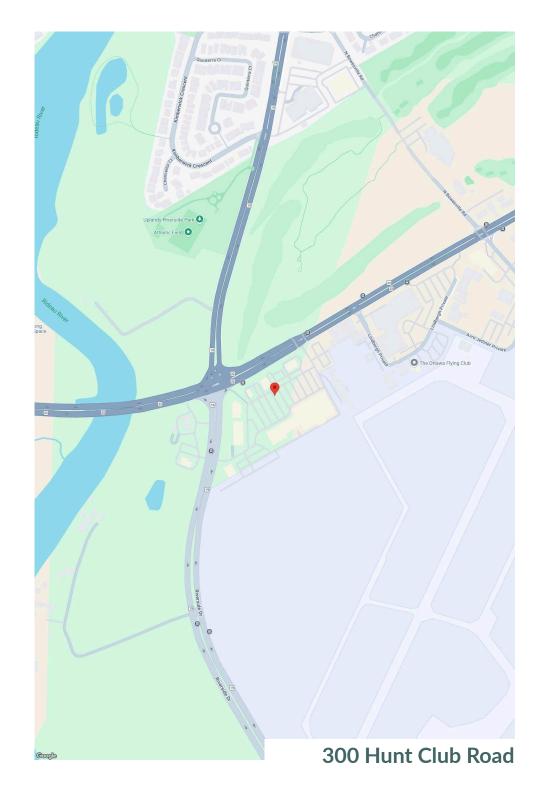

# HUNT CLUB MARKETPLACE



### Hunt Club Marketplace Ottawa, ON

Leasing Manager Spence Goodwin Spence.Goodwin4@fcr.ca 514-252-2914 FCR Leasing fcr.ca leasing@fcr.ca 403.257.6888



## Hunt Club Marketplace Ottawa, ON

**sf:** 126,039

Hunt Club Marketplace is located just east of the Rideau River, near the Ottawa International Airport. It serves the Hunt Club and Riverside South areas. The centre is anchored by the only T&T Supermarket in the region, making it a unique shopping destination.



### Hunt Club Marketplace Demographics



Walk Score



**Transit Score** 



Hunt Club / Riverside

BOMA BEST®

111

Dr: 58,000

fcr.ca



### Hunt Club Marketplace

300 Hunt Club Road

Site Plan





### Hunt Club Marketplace

300 Hunt Club Road

Site Plan

#### **Current Tenants**

Petro-Canada St-Hubert Express and Harvey's T&T Supermarket Liu Dental Centres Wine Rack Stacked Pancake & **Breakfast House TRIPLE S STUDIO** SALON SUITES Ruby Xue Real Estate Team Laurier Optical Dollarama **Global Pet Foods Baby Enroute** CFC

**Anytime Fitness** Dian Motors Sevigny Dupuis LLP Bambu **Royal Rooster Co-Operators** Rideau River Animal Hospital Subway Kimonos Restaurant Moxie's Second Cup **TD** Canada Trust Mary Brown's Famous Chicken Taters Coco Fresh Tea and Juice Time Foot Bar

#### Con