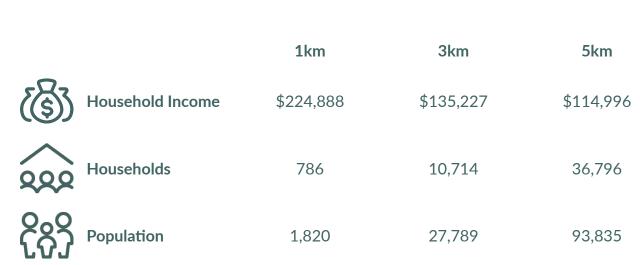

### Hunt Club Marketplace Demographics

Walk Score

**Transit Score** 

Hunt Club / Riverside

BOMA BEST®

111

Dr: 58,000

fcr.ca