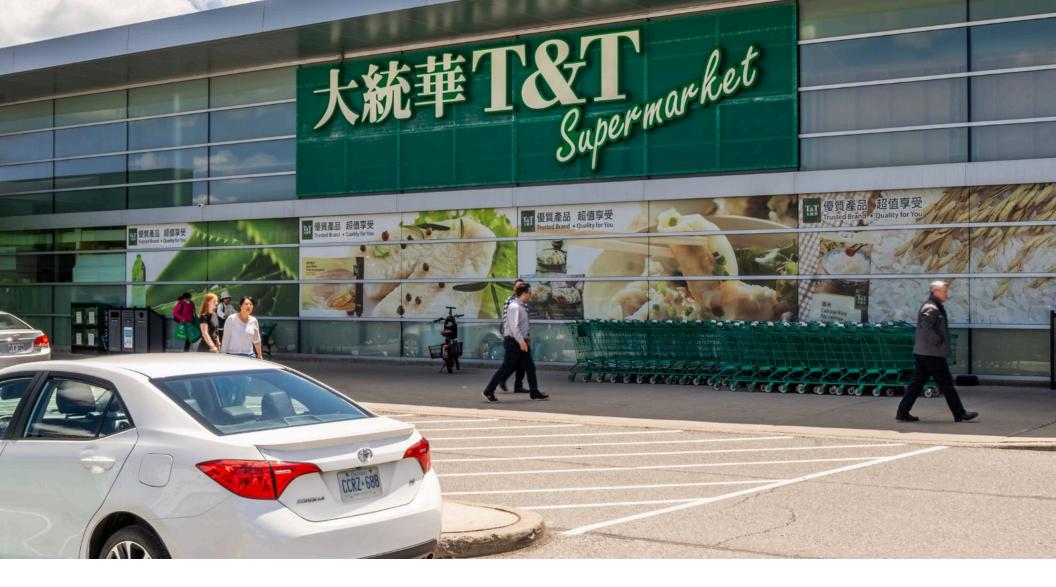

## Hunt Club Marketplace Ottawa, ON

**sf:** 126,039

Hunt Club Marketplace is located just east of the Rideau River, near the Ottawa International Airport. It serves the Hunt Club and Riverside South areas. The centre is anchored by the only T&T Supermarket in the region, making it a unique shopping destination.