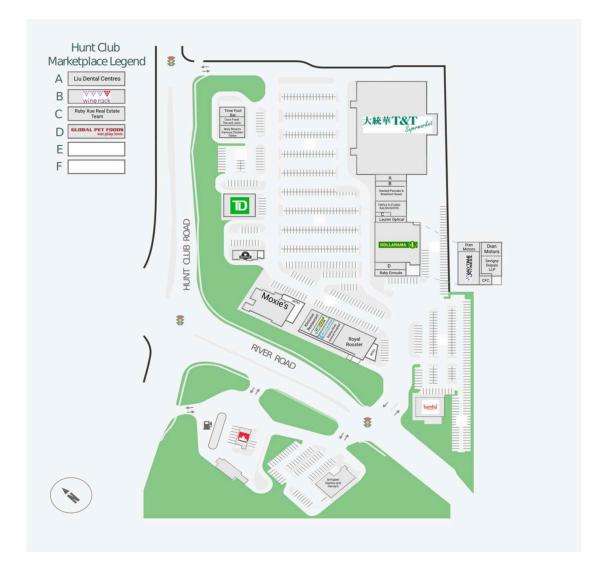

### Hunt Club Marketplace

300 Hunt Club Road

Site Plan

#### **Current Tenants**

Petro-Canada St-Hubert Express and Harvey's T&T Supermarket Liu Dental Centres Wine Rack Stacked Pancake & **Breakfast House TRIPLE S STUDIO** SALON SUITES Ruby Xue Real Estate Team Laurier Optical Dollarama **Global Pet Foods Baby Enroute** CFC

**Anytime Fitness** Dian Motors Sevigny Dupuis LLP Bambu **Royal Rooster Co-Operators** Rideau River Animal Hospital Subway Kimonos Restaurant Moxie's Second Cup **TD** Canada Trust Mary Brown's Famous Chicken Taters Coco Fresh Tea and Juice Time Foot Bar