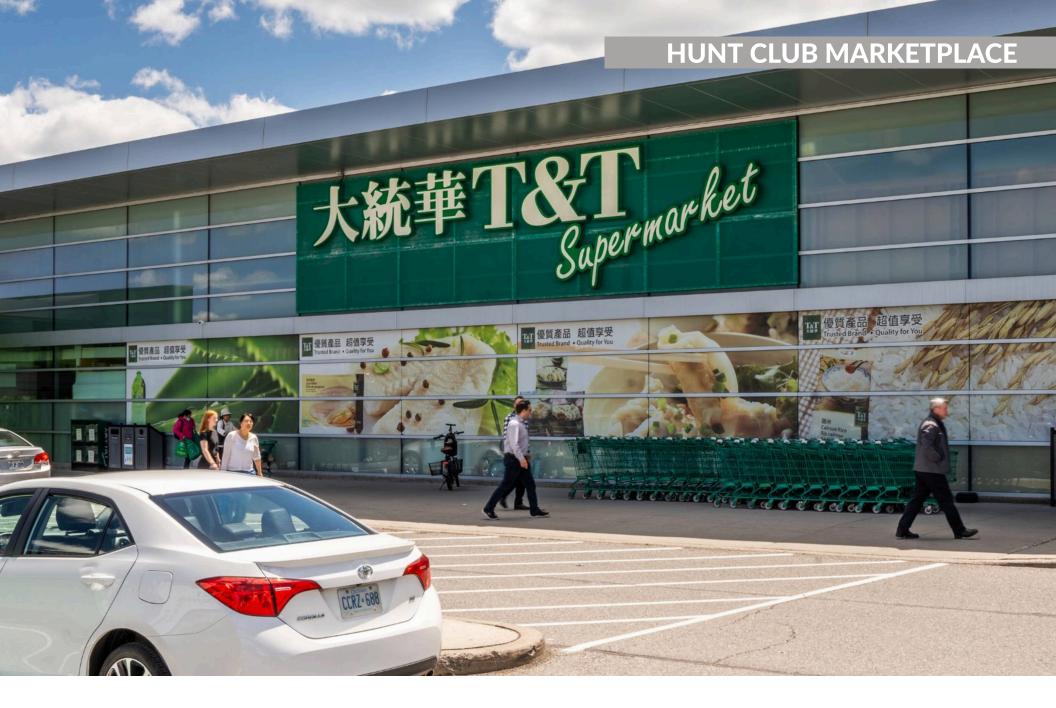

## **Hunt Club Marketplace**

Ottawa, ON

**sf:** 126,039

Hunt Club Marketplace is located just east of the Rideau River, near the Ottawa International Airport. It serves the Hunt Club and Riverside South areas. The centre is anchored by the only T&T Supermarket in the region, making it a unique shopping destination.