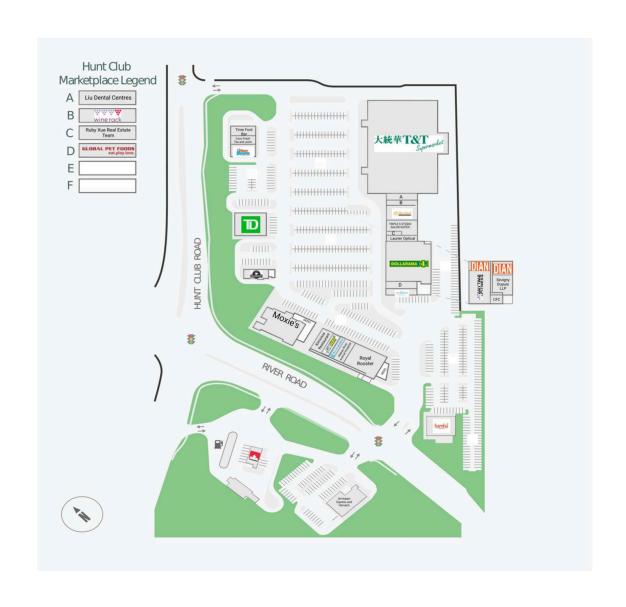

#### **Current Tenants**

Petro-Canada St-Hubert Express and

Harvey's

**T&T Supermarket** Liu Dental Centres

Wine Rack

Stacked Pancake & **Breakfast House** TRIPLE S STUDIO **SALON SUITES** 

Ruby Xue Real Estate

Team

Laurier Optical Dollarama

Global Pet Foods

**Baby Enroute** 

CFC

**Anytime Fitness** Dian Motors

Sevigny Dupuis LLP

Bambu

**Royal Rooster** 

**Co-Operators** 

Rideau River Animal

Hospital Subway

Kimonos Restaurant

Moxie's

Second Cup

**TD Canada Trust** Mary Brown's Famous

**Chicken Taters** 

Coco Fresh Tea and Juice

Time Foot Bar