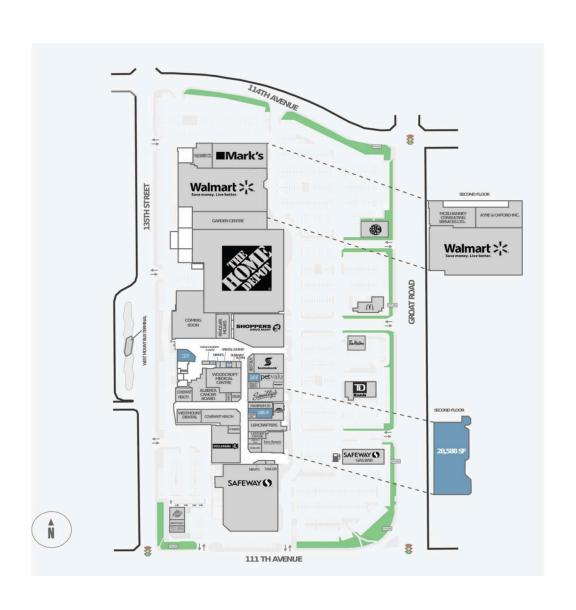

#### **Current Tenants**

Westmount Tailors
Nevi's Embroidery
Tony Roma's
Monarch Jewellers
Brow Bar
Leather Centre
Lenscrafters
Computer Camp
Ace Liquor Discounter
Maximum 20
Smitty's
St. Joseph & The Angels
2020

Vitality Health Foods Best Buy Jewellers Shoppers Drug Mart Scotiabank Pet Valu Ultracuts Taco Time

Subway Oriental Gourmet Nikki's Donair Shop

Dollarama

fcr.ca

### Fonefix Covenant Health

Westmount Dental Alberta Cancer Board

Hearing Life

Westmount Eye Care

Centre

Woodcroft Medical

Centre Safeway

HER GYMVMT

Revolver

The Home Depot

Walmart

Mark's Work Wearhouse

McElhanney Ltd. Ayre & Oxford Inc. TD Canada Trust Tim Hortons McDonald's

Boston Pizza Church's Chicken

Binh's Nails Edo Japan

## **Current Availability**

| 2,681 sf | 21540-A01236A |
|----------|---------------|
| 317 sf   | 21540-A01304A |
| 303 sf   | 21540-A01310A |
| 300 sf   | 21540-A01312A |
| 377 sf   | 21540-A01314A |
| 431 sf   | 21540-A01316A |
| 474 sf   | 21540-A01318A |
| 1,040 sf | 21540-A01320A |