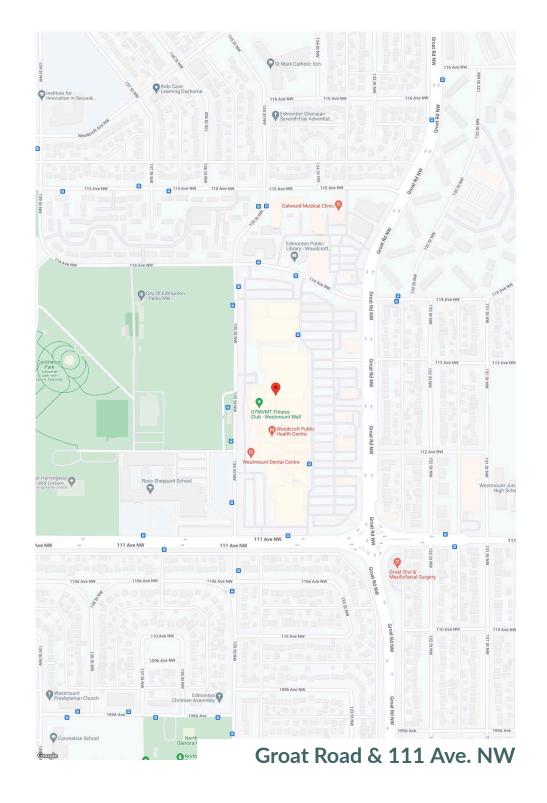

This enclosed centre is conveniently located minutes from Telus World of Science, Ross Sheppard High School and the main City of Edmonton Community Centre, creating a hub for this community.

Availability: 300 - 2,681 sf

## Demographics

Groat Road / 111 Ave **Traffic Count** 

NW: 31,676

**Walk Score** 80

**Transit Score** N/A

|            |                  | 1km      | 3km      | 5km      |
|------------|------------------|----------|----------|----------|
| <b>(S)</b> | Household Income | \$76,422 | \$97,185 | \$88,858 |
|            | Households       | 3,712    | 28,582   | 75,884   |
| 223        | Population       | 9,983    | 61,421   | 163,892  |