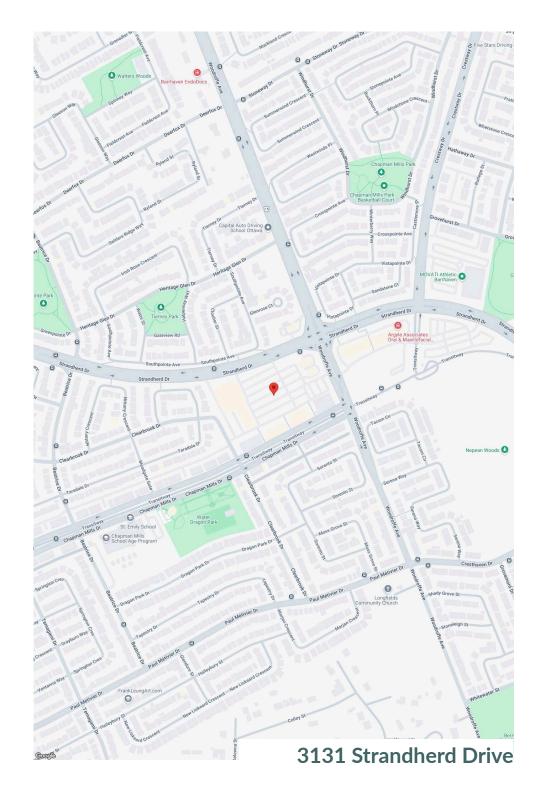

## **Strandherd Crossing**

Nepean, ON

**sf:** 123,267

Serving the east end of Barrhaven, Strandherd Crossing is the largest retail centre in this affluent family neighbourhood. Situated in close proximity to Ottawa's airport and downtown core, Strandherd Crossing is centrally located to draw residents from surrounding areas.

Located on a high profile intersection, this centre has excellent exposure to vehicular traffic in all directions. Anchored by Metro, GoodLife Fitness and Shoppers Drug Mart, this centre offers ample parking making it a prime shopping destination.

## Demographics

**Traffic Count** 

Woodroffe Ave /

Strandherd Dr: 27,860

Walk Score

64

BOMA BEST

具