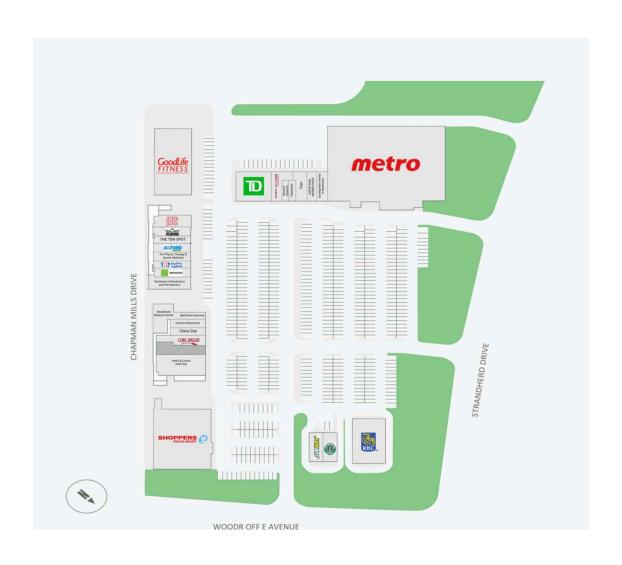

Located on a high profile intersection, this centre has excellent exposure to vehicular traffic in all directions. Anchored by Metro, GoodLife Fitness and Shoppers Drug Mart, this centre offers ample parking making it a prime shopping destination.

**FIRST** 

**TD Canada Trust** Global Pet Foods Brown's Cleaners

Vapanada

iTan

SUPER SAM BARBER

**SHOP** 

Southpointe Dental In

Barrhaven Metro

**RBC** Royal Bank

Starbucks Subway

Shoppers Drug Mart

Strandherd Medical

Centre

Barrhaven Eyecare

Heart & Crown Irish Pub Chipotle Mexican Grill Cobs Bread

China Star

Guava's Shawarma Baskin 31 Robbins THE TEN SPOT

Supplement King

Barrhaven Orthodontics

and Periodontics

H&R Block

Pro Physio Therapy & **Sports Medicine** 

Oxford Learning Centre

Pizza Pizza

GoodLife Fitness