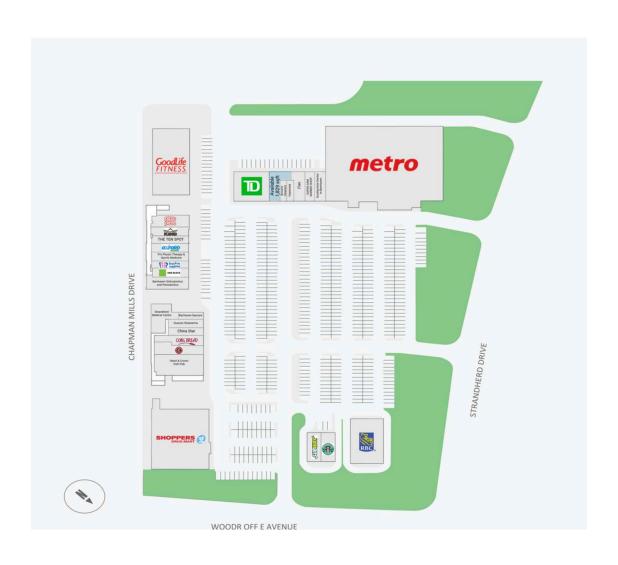

#### **Current Tenants**

**FIRST** 

**TD Canada Trust** Brown's Cleaners Vapanada

iTan

SUPER SAM BARBER

**SHOP** 

Southpointe Dental In

Barrhaven

Metro

**RBC** Royal Bank

Starbucks Subway

Shoppers Drug Mart

Strandherd Medical

Centre

Barrhaven Eyecare

Heart & Crown Irish Pub Chipotle Mexican Grill Cobs Bread China Star Guava's Shawarma

Baskin 31 Robbins

THE TEN SPOT

Supplement King

Barrhaven Orthodontics and Periodontics

H&R Block

Pro Physio Therapy &

**Sports Medicine** 

Oxford Learning Centre

Pizza Pizza

GoodLife Fitness

### **Current Availability**

1,829 sf

30380-A01101A