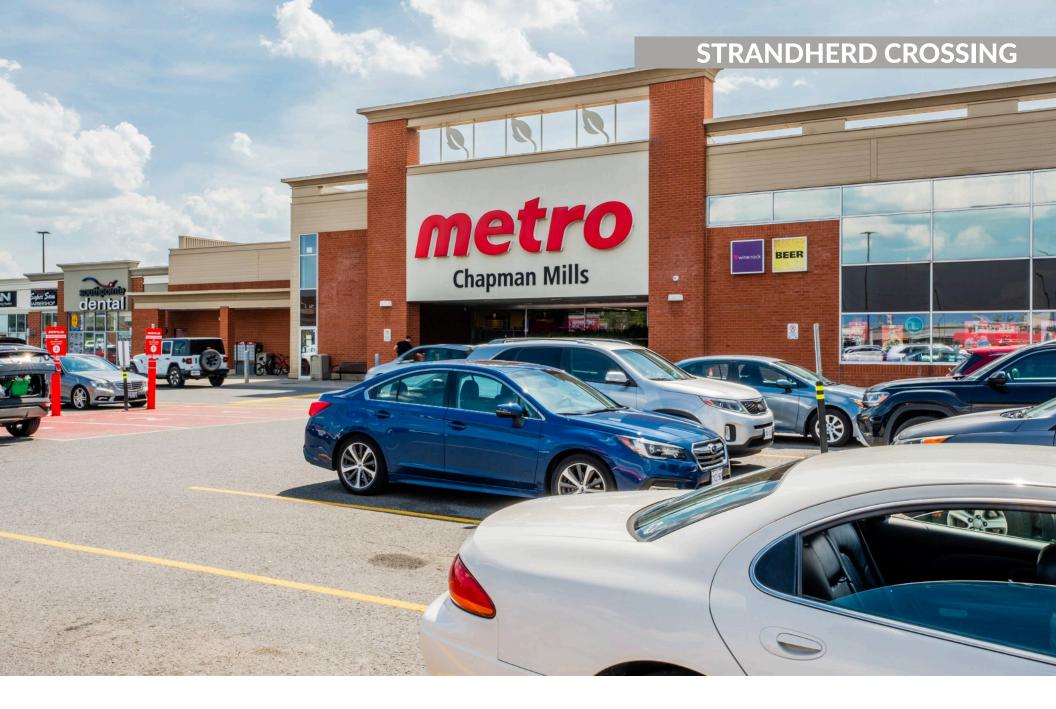

## **Strandherd Crossing**

Nepean, ON

**sf:** 123,267

Standherd Crossing is the largest shopping centre in Barrhaven's east end, a family-oriented area. It's close to Ottawa's airport and downtown, making it easy to reach from nearby neighbourhoods.

Located at a busy intersection, it gets lots of car traffic from all directions. With major stores like Metro, GoodLife Fitness, Shoppers Drug Mart, RBC and TD banks plus plenty of parking, it's a top spot for local shopping.