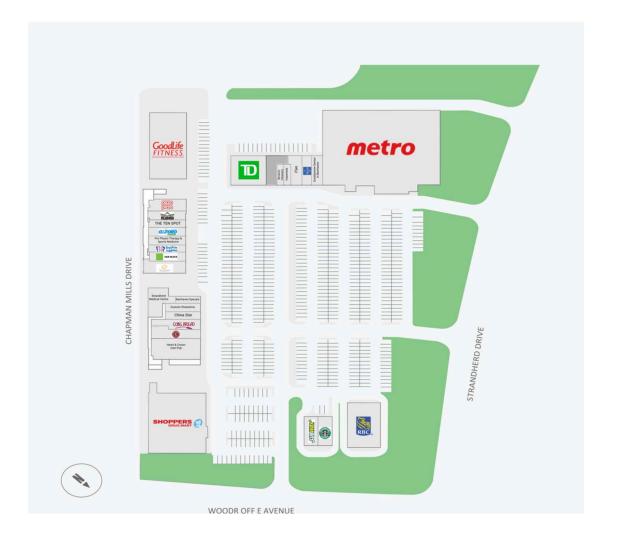

## Strandherd Crossing

3131 Strandherd Drive

Site Plan

## Strandherd Crossing

## 3131 Strandherd Drive

## Site Plan

#### **Current Tenants**

**TD** Canada Trust H&R Block Brown's Cleaners Vapanada iTan SUPER SAM BARBER SHOP Southpointe Dental In Barrhaven Metro **RBC** Royal Bank Starbucks Subway Shoppers Drug Mart Strandherd Medical Centre

Barrhaven Eyecare Heart & Crown Irish Pub Chipotle Mexican Grill Cobs Bread China Star Guava's Shawarma Baskin 31 Robbins THE TEN SPOT Supplement King **Barrhaven Orthodontics** and Periodontics Pro Physio Therapy & **Sports Medicine Oxford Learning Centre** Pizza Pizza GoodLife Fitness