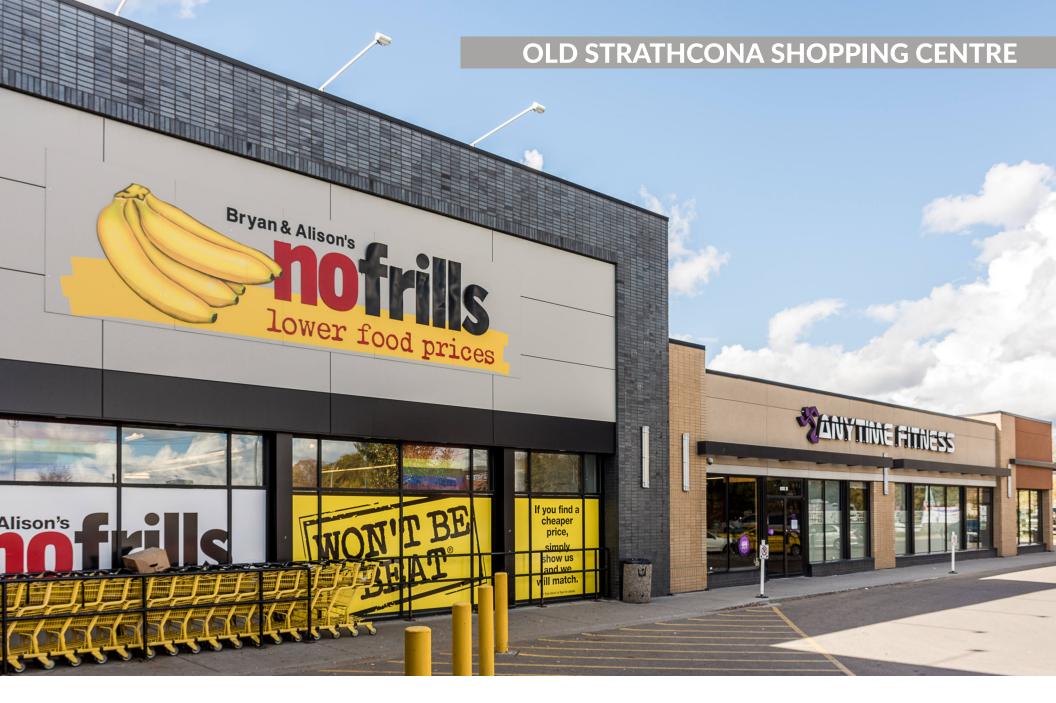

# Old Strathcona Shopping Centre Edmonton, AB

### **sf:** 77,321

The Old Strathcona Shopping Centre is located two blocks south of Famous Whyte Ave with excellent exposure to Calgary Trail. The site has recently undergone substantial renovations which includes a new façade, lighting, and upgraded parking lot. Anchored by No Frills and Dollarama, among many other essential retailers and amenities and, this centre is well equipped to serve a highly populated area with its everyday needs.