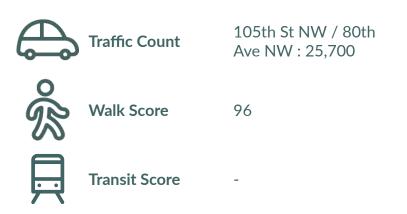

### **sf:** 77,321

The Old Strathcona Shopping Centre is located two blocks south of Famous Whyte Ave with excellent exposure to Calgary Trail. The site has recently undergone substantial renovations which includes a new façade, lighting, and upgraded parking lot. Anchored by No Frills and Dollarama, among many other essential retailers and amenities and, this centre is well equipped to serve a highly populated area with its everyday needs.