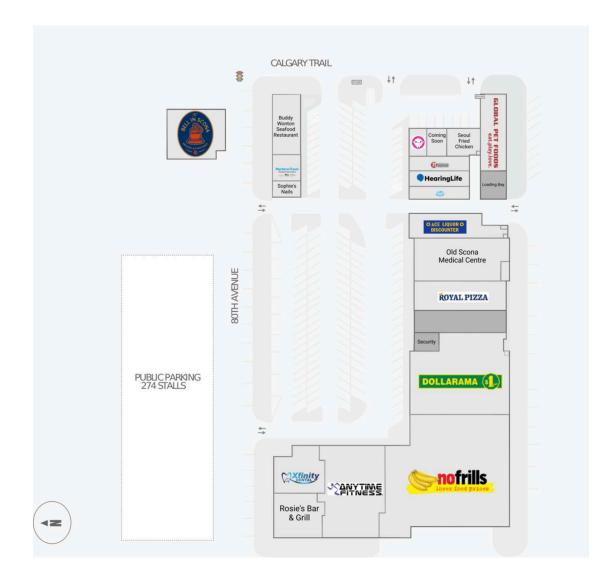

fcr.ca

Old Strathcona Shopping Centre

10469 - 80th Avenue NW

Site Plan

fcr.ca

#### Old Strathcona Shopping Centre

### 10469 - 80th Avenue NW

Site Plan

### **Current Tenants**

Unavailable Rosie's Bar & Grill Anytime Fitness Xfinity Dental No Frills Dollarama VI NAM (Vietnamese Kitchen) Royal Pizza Old Scona Medical Centre Ace Liquor Discounter Buddy Wonton Seafood Restaurant Maritime Travel Sophie's Nails Global Pet Foods Dream Tea House Hearing Life Sakana Japanese Cuisine Doughnut Party Coming Soon Seoul Fried Chicken The Bell in Scona Bell In Scona