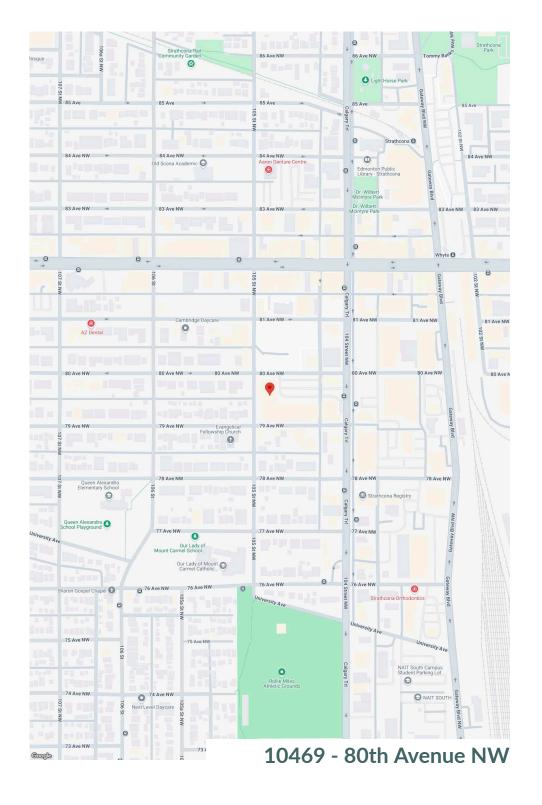

fcr.ca

Old Strathcona Shopping Centre

10469 - 80th Avenue NW

Site Plan

fcr.ca

#### Old Strathcona Shopping Centre

### 10469 - 80th Avenue NW

Site Plan