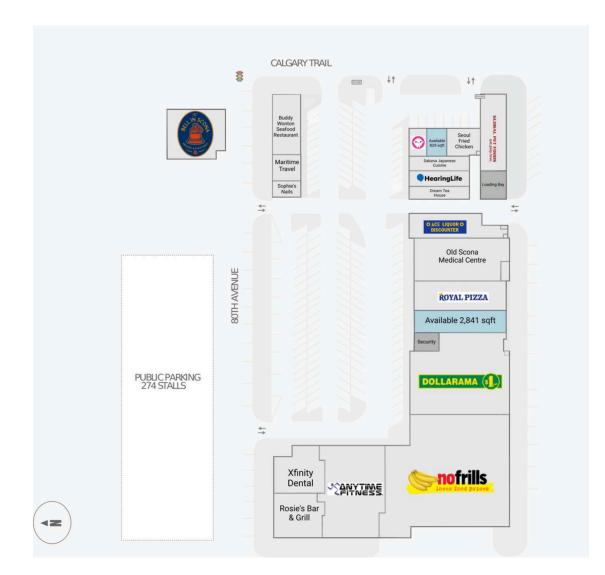

fcr.ca

Old Strathcona Shopping Centre

10469 - 80th Avenue NW

Site Plan

fcr.ca

### 10469 - 80th Avenue NW

Site Plan

### **Current Tenants**

Unavailable Rosie's Bar & Grill Anytime Fitness Xfinity Dental No Frills Dollarama Royal Pizza Old Scona Medical Centre Ace Liquor Discounter Buddy Wonton Seafood Restaurant Maritime Travel Sophie's Nails Global Pet Foods Dream Tea House Hearing Life Sakana Japanese Cuisine Doughnut Party Seoul Fried Chicken The Bell in Scona Bell In Scona

#### **Current Availability**

2,841 sf 829 sf

Contact

Hayley Gonzalez Leasing Coordinator hayley.gonzalez@fcr.ca

21310-A01108B

21310-C01117A

**ROYAL PIZZA** 