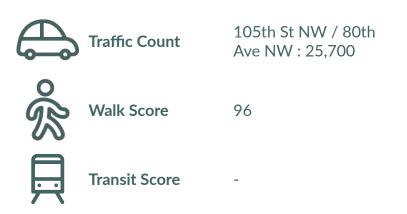

### sf: 77,321

The Old Strathcona Shopping Centre is located two blocks south of Famous Whyte Ave with excellent exposure to Calgary Trail. The site has recently undergone substantial renovations which includes a new façade, lighting, and upgraded parking lot. Anchored by No Frills and Dollarama, among many other essential retailers and amenities and, this centre is well equipped to serve a highly populated area with its everyday needs.