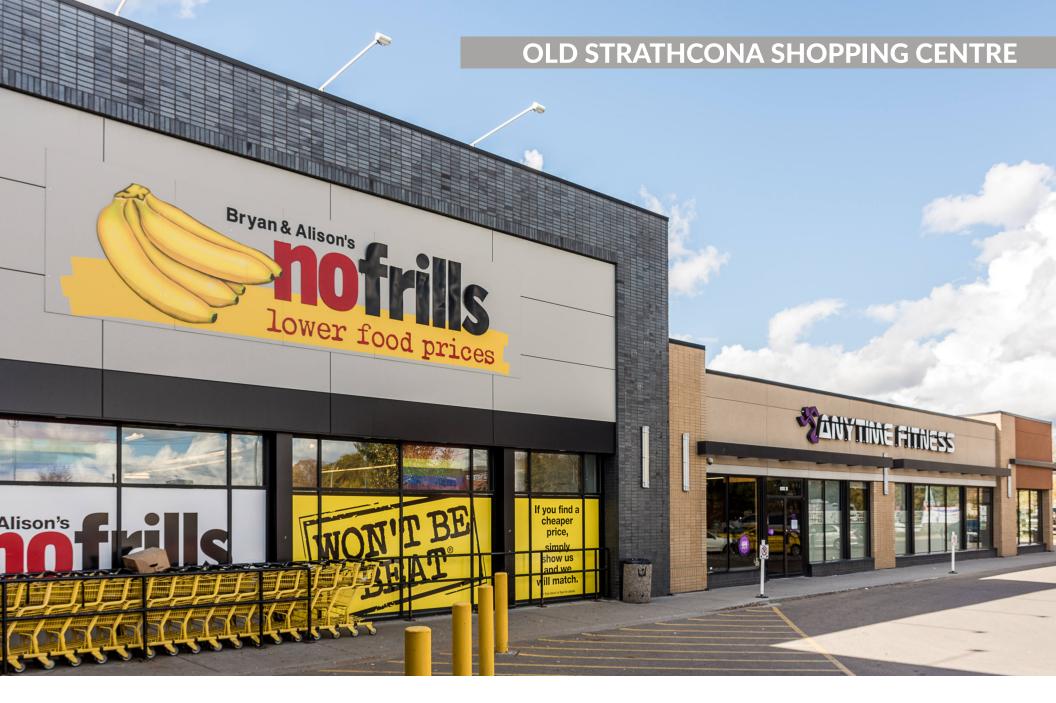

### sf: 77,321

The Old Strathcona Shopping Centre is located two blocks south of Famous Whyte Ave with excellent exposure to Calgary Trail. The site has recently undergone substantial renovations which includes a new façade, lighting, and upgraded parking lot. Anchored by No Frills and Dollarama, among many other essential retailers and amenities and, this centre is well equipped to serve a highly populated area with its everyday needs.