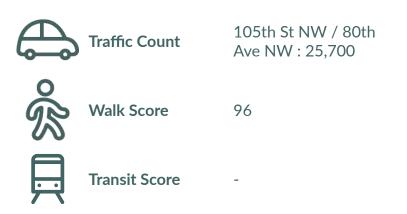

#### **sf:** 77,321

Old Strathcona Shopping Centre is located just two blocks south of famous Whyte Ave, with great visibility from Calgary Trail. Anchored by No Frills and Dollarama, along with many other essential retailers, the centre is well-equipped to serve the daily needs of a highly populated area.