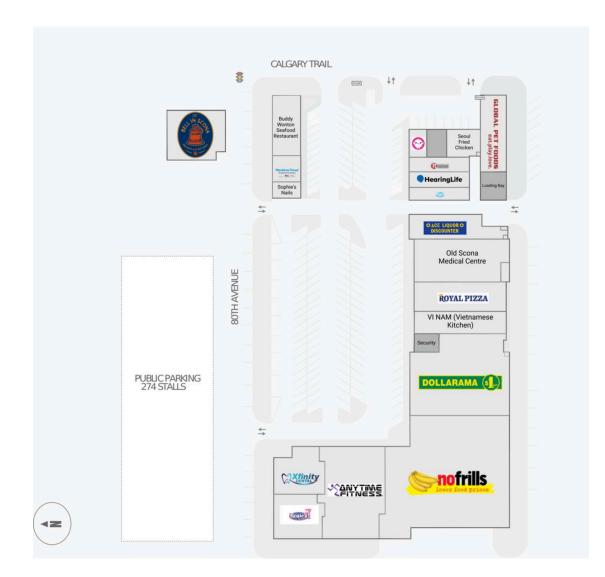

fcr.ca

Old Strathcona Shopping Centre

10469 - 80th Avenue NW

Site Plan

fcr.ca

#### 10469 - 80th Avenue NW

Site Plan

### **Current Tenants**

Unavailable Rosie's Bar & Grill Anytime Fitness Xfinity Dental No Frills Dollarama VI NAM (Vietnamese Kitchen) Royal Pizza Old Scona Medical Centre Ace Liquor Discounter Buddy Wonton Seafood Restaurant Maritime Travel Sophie's Nails Global Pet Foods Dream Tea House Hearing Life Sakana Japanese Cuisine Doughnut Party Supreme Barbershop Seoul Fried Chicken The Bell in Scona Bell In Scona