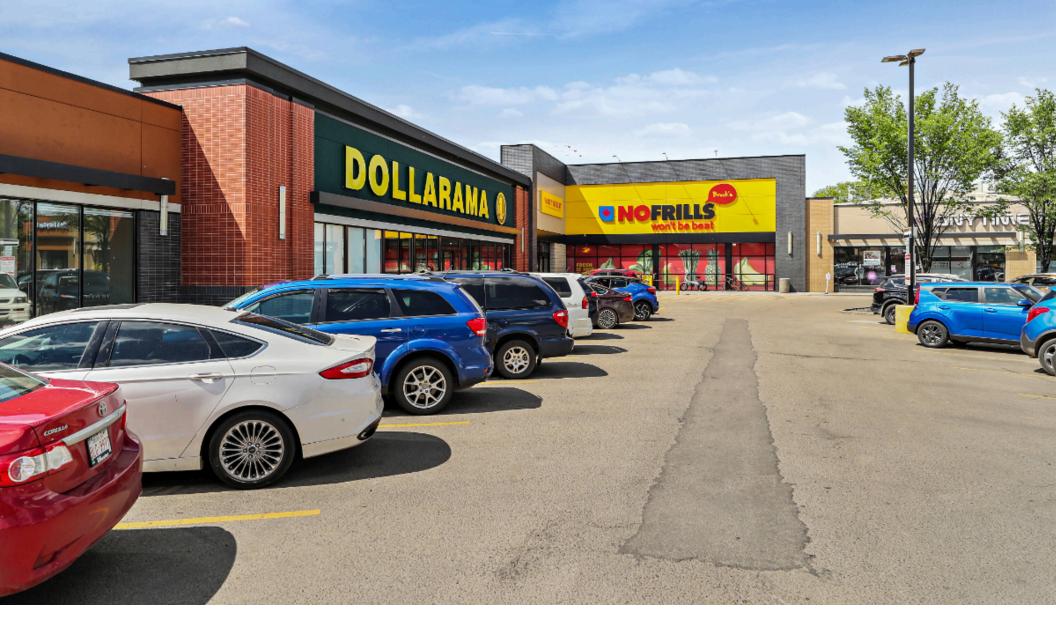

#### **sf:** 77,321

Old Strathcona Shopping Centre is located just two blocks south of famous Whyte Ave, with great visibility from Calgary Trail. Anchored by No Frills and Dollarama, along with many other essential retailers, the centre is well-equipped to serve the daily needs of a highly populated area.