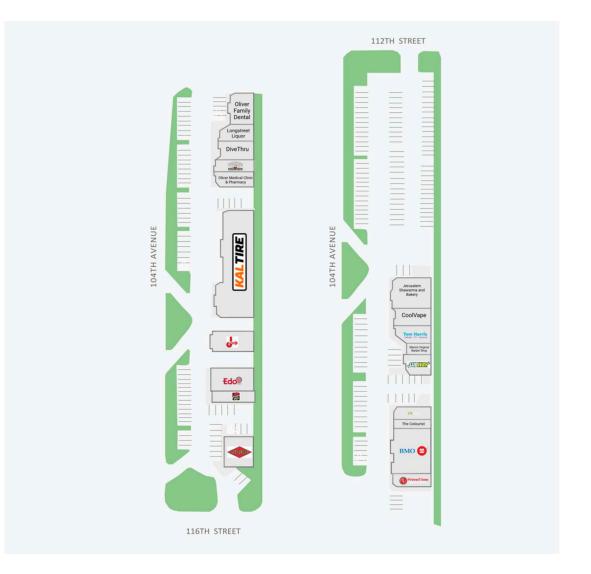

Site Plan

#### **Current Tenants**

- Fatburger Pizza Hut Edo Japan Jiffy Lube Kal Tire Oliver Medical Clinic & Pharmacy Popeye's Supplements DiveThru Longstreet Liquor Oliver Family Dental Subway
- Mario's Original Barber Shop Tom Harris Cellular CoolVape Jerusalem Shawarma and Bakery Prime Time Donair & Poutine BMO The Colourist Streats