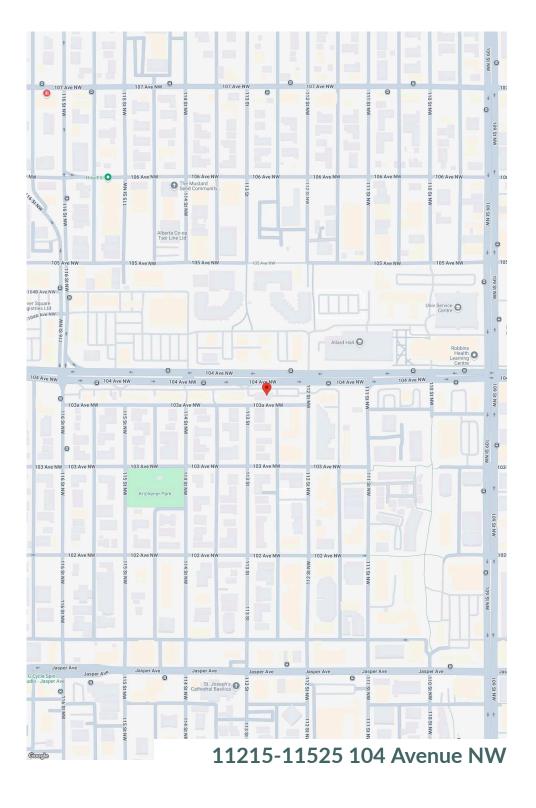

# LONGSTREET SHOPPING CENTRE

The second



Senior Leasing Manager Judee Orfino judee.orfino@fcr.ca 780-224-4790

1 Lines

FCR Leasing fcr.ca leasing@fcr.ca 403.257.6888



## Longstreet Shopping Centre Edmonton, AB

### **sf:** 36,972

Longstreet Shopping Centre is centrally located in the heart of Edmonton and just steps from MacEwan University with over 20,000 students enrolled. Anchored by BMO, this neighbourhood retail hub offers more than 18 shops and services. Ideally situated along the busy thoroughfare that is 104th Avenue NW, Longstreet Shopping Centre is just blocks away from one of our vibrant centres, The Brewery District.



### Longstreet Shopping Centre Demographics



|                  | 1km      | 3km      | 5km      |
|------------------|----------|----------|----------|
| Household Income | \$88,106 | \$90,469 | \$96,207 |
| Households       | 16,131   | 50,571   | 101,158  |
| Population       | 28,211   | 98,143   | 215,244  |



Site Plan





### Longstreet Shopping Centre 11215-11525 104 Avenue NW

Site Plan

#### **Current Tenants**

- Fatburger Pizza Hut Edo Japan Jiffy Lube Kal Tire Oliver Medical Clinic & Pharmacy Popeye's Supplements DiveThru Longstreet Liquor Oliver Family Dental Subway
- Mario's Original Barber Shop Tom Harris Cellular CoolVape Jerusalem Shawarma and Bakery Prime Time Donair & Poutine BMO The Colourist Streats

#### Contact



Judee Orfino Senior Leasing Manager judee.orfi