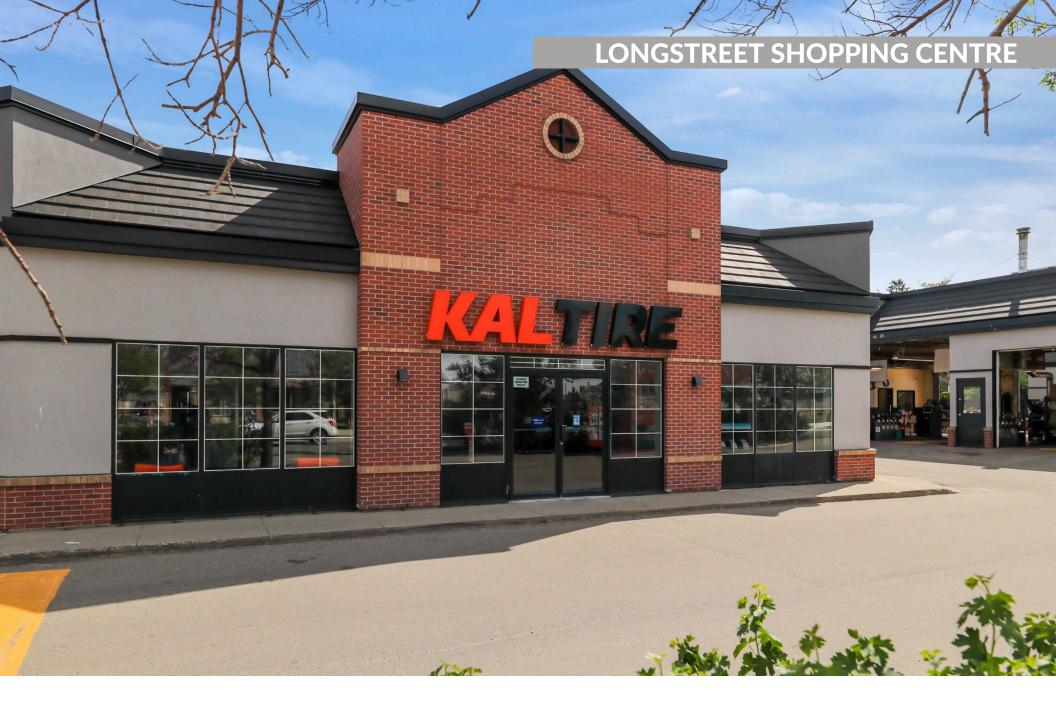

## **Longstreet Shopping Centre**

Edmonton, AB

**sf:** 36,972

Longstreet Shopping Centre is centrally located in Edmonton, just steps from MacEwan University, which has over 20,000 students. Anchored by BMO, it features over 18 shops and services. Positioned along busy 104th Avenue NW, it's also just blocks from the vibrant Brewery District.

## **Current Tenants**

Fatburger Pizza Hut Edo Japan Jiffy Lube Kal Tire

Oliver Medical Clinic &

Pharmacy

Popeye's Supplements

DiveThru

Longstreet Liquor Oliver Family Dental

Subway