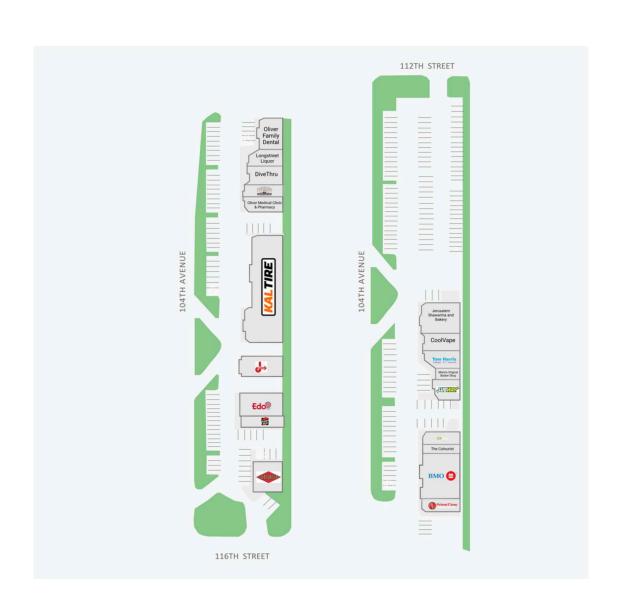

## **Current Tenants**

Fatburger Pizza Hut Edo Japan Jiffy Lube Kal Tire

Oliver Medical Clinic &

Pharmacy

Popeye's Supplements

DiveThru

Longstreet Liquor Oliver Family Dental

Subway

Mario's Original Barber Shop

Tom Harris Cellular

CoolVape

Jerusalem Shawarma and

Bakery

Prime Time Donair &

Poutine **BMO** 

The Colourist

Streats