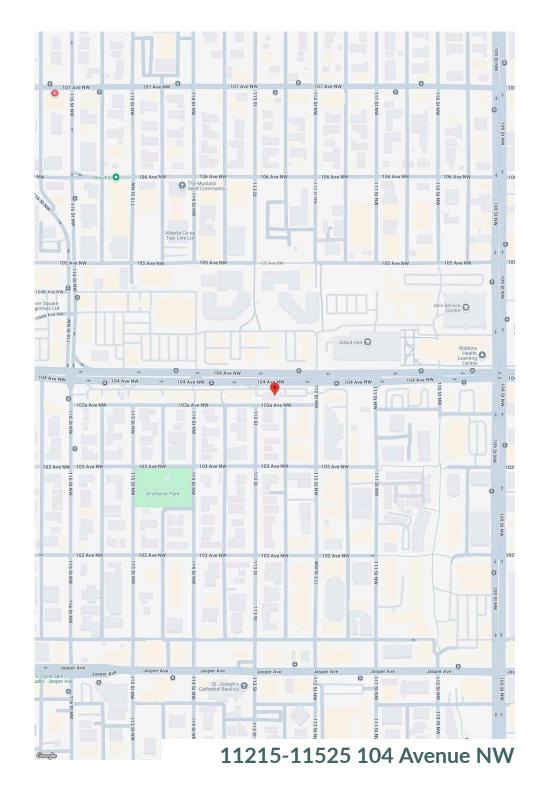

## **Longstreet Shopping Centre** Demographics

104th Ave NW / 116th **Traffic Count** 

St NW: 37,780

91 Walk Score

**Transit Score** 79

|                  | 1km      | 3km      | 5km      |
|------------------|----------|----------|----------|
| Household Income | \$88,106 | \$90,469 | \$96,207 |
| Households       | 16,131   | 50,571   | 101,158  |
| Population       | 28,211   | 98,143   | 215,244  |