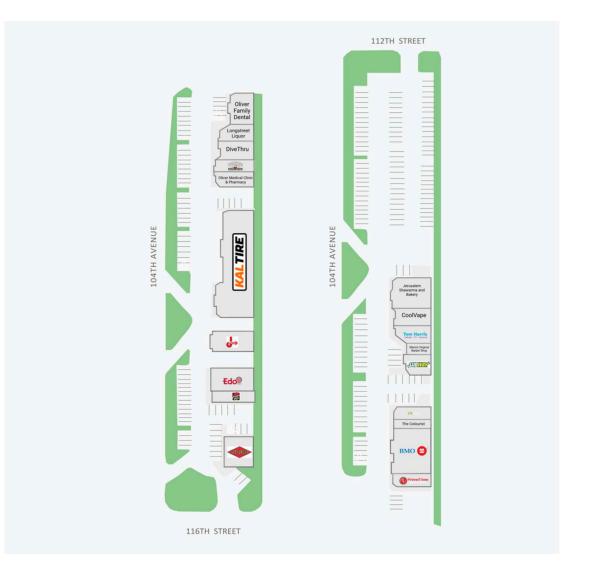

Site Plan

## Longstreet Shopping Centre 11215-11525 104 Avenue NW

Site Plan

### **Current Tenants**

- Fatburger Pizza Hut Edo Japan Jiffy Lube Kal Tire Oliver Medical Clinic & Pharmacy Popeye's Supplements DiveThru Longstreet Liquor Oliver Family Dental Subway
- Mario's Original Barber Shop Tom Harris Cellular CoolVape Jerusalem Shawarma and Bakery Prime Time Donair & Poutine BMO The Colourist Streats