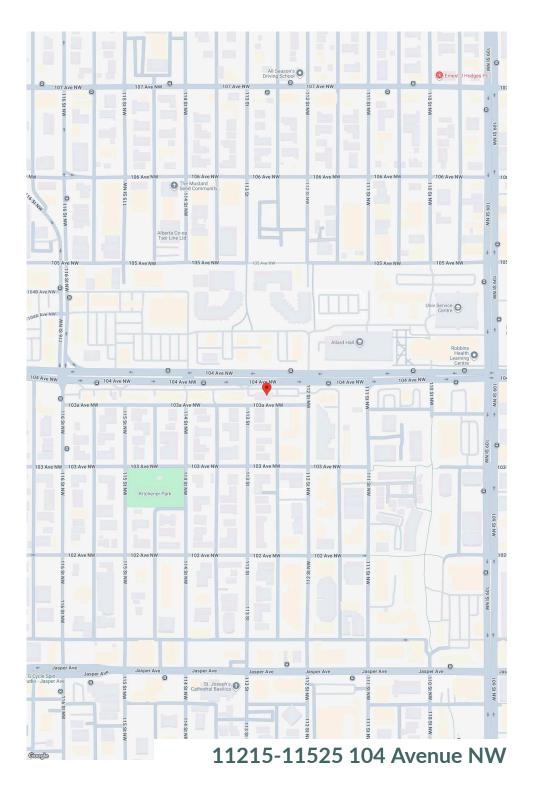

# LONGSTREET SHOPPING CENTRE

The second



Senior Leasing Manager Judee Orfino judee.orfino@fcr.ca 780-224-4790

1 Lines

FCR Leasing fcr.ca leasing@fcr.ca 403.257.6888



# Longstreet Shopping Centre Edmonton, AB

**sf:** 36,972

Longstreet Shopping Centre is centrally located in Edmonton, just steps from MacEwan University, which has over 20,000 students. Anchored by BMO, it features over 18 shops and services. Positioned along busy 104th Avenue NW, it's also just blocks from the vibrant Brewery District.



# Longstreet Shopping Centre Demographics



|                  | 1km      | 3km      | 5km      |
|------------------|----------|----------|----------|
| Household Income | \$88,106 | \$90,469 | \$96,207 |
| Households       | 16,131   | 50,571   | 101,158  |
| Population       | 28,211   | 98,143   | 215,244  |



Site Plan





## Longstreet Shopping Centre 11215-11525 104 Avenue NW

Site Plan

### **Current Tenants**

- Fatburger Pizza Hut Edo Japan Jiffy Lube Kal Tire Oliver Medical Clinic & Pharmacy Popeye's Supplements DiveThru Longstreet Liquor Oliver Family Dental Subway
- Mario's Original Barber Shop Tom Harris Cellular CoolVape Jerusalem Shawarma and Bakery Prime Time Donair & Poutine BMO The Colourist Streats

#### Contact



Judee Orfino Senior Leasing Manager judee.orfino@f