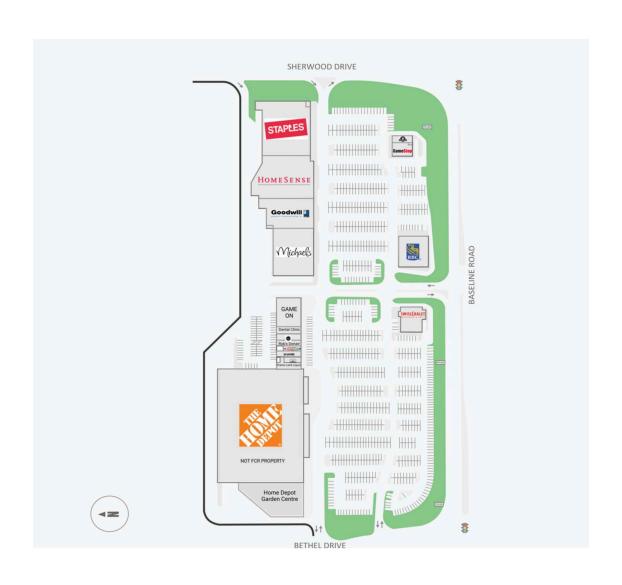

#### **Current Tenants**

Prairie Land Liquor
Popeye's Supplements
CRUMBL COOKIES
Panago Pizza
Rob's Donair
Arizona Tanning
Dental Clinic
GAME ON
Staples

Home Sense Goodwill Michaels PUROLATOR Second Cup GameStop RBC Royal Bank Swiss Chalet