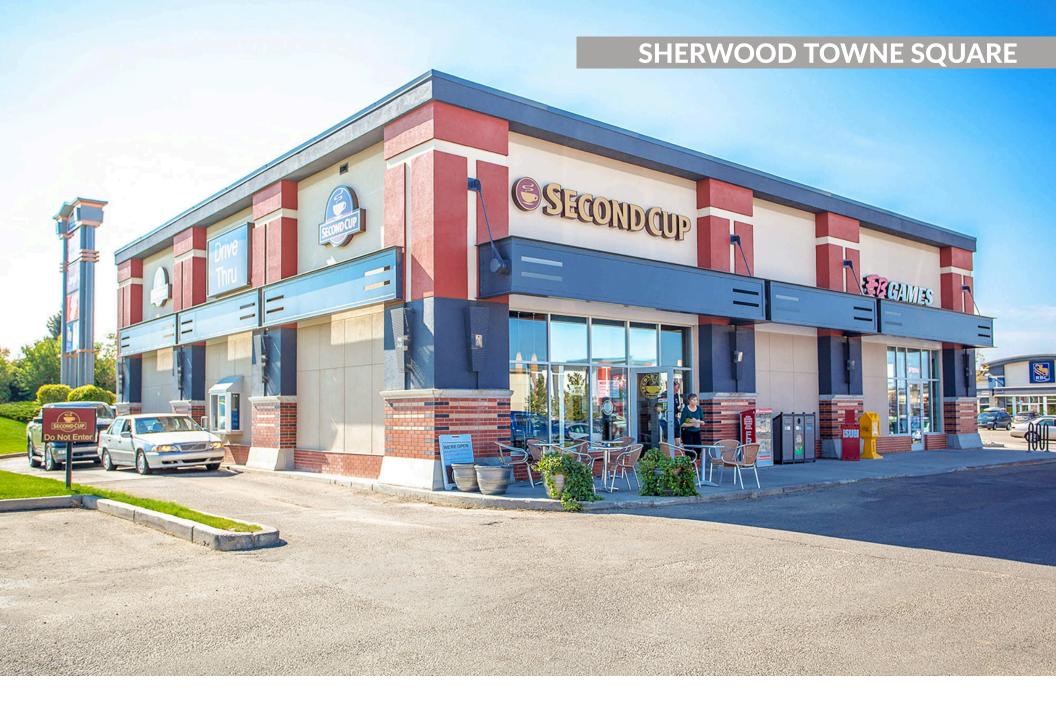

## **Sherwood Towne Square**

Sherwood Park, AB

**sf:** 120,316

Easily accessible from Yellowhead HWY and Anthony Henday Drive, this family friendly centre is anchored by several national and local brands, featuring a great mix of dining and medical services. This retail hub serves the greater neighbourhoods, providing convenience as a one-stop destination for all shopping needs.

#### **Current Tenants**

Prairie Land Liquor
Popeye's Supplements
CRUMBL COOKIES
Panago Pizza
Rob's Donair
Arizona Tanning
Dental Clinic
GAME ON
Staples

Home Sense Goodwill Michaels PUROLATOR Second Cup GameStop RBC Royal Bank Swiss Chalet