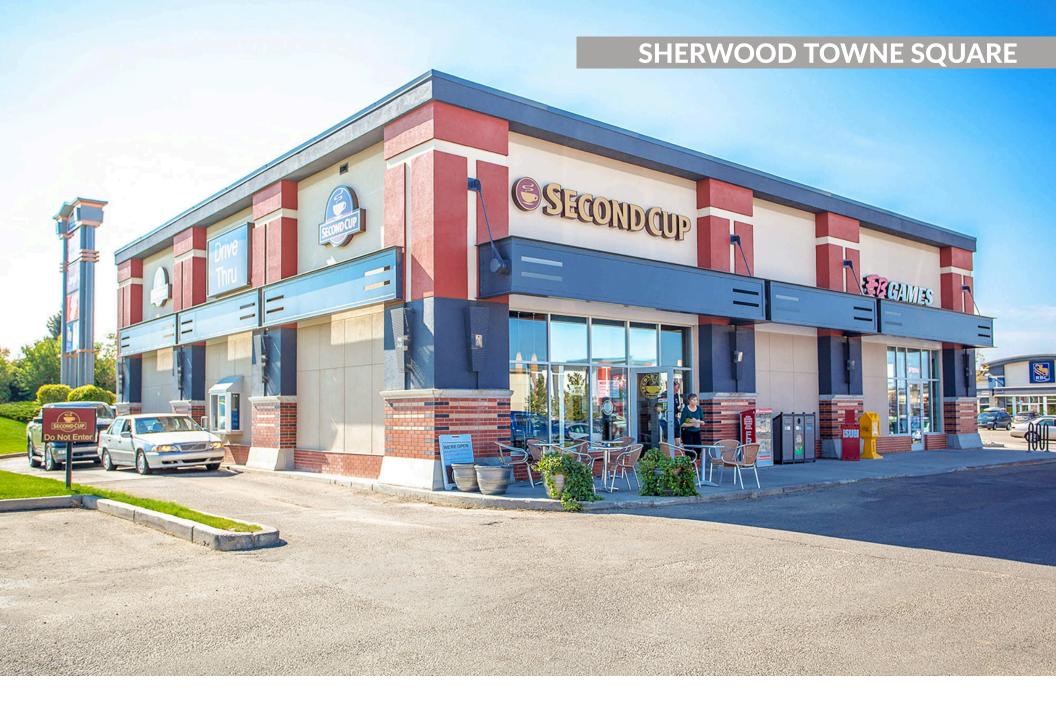

## **Sherwood Towne Square**

Sherwood Park, AB

**sf:** 120,316

Conveniently accessible from Yellowhead Highway and Anthony Henday Drive, this family-friendly centre is anchored by national and local brands, offering a strong mix of dining and retail options. It serves the surrounding neighbourhoods as a convenient one-stop destination for everyday shopping needs.

#### **Current Tenants**

Prairie Land Liquor
Popeye's Supplements
CRUMBL COOKIES
Panago Pizza
Rob's Donair
Arizona Tanning
Dental Clinic
GAME ON
Staples

Home Sense Goodwill Michaels PUROLATOR Second Cup GameStop RBC Royal Bank Swiss Chalet