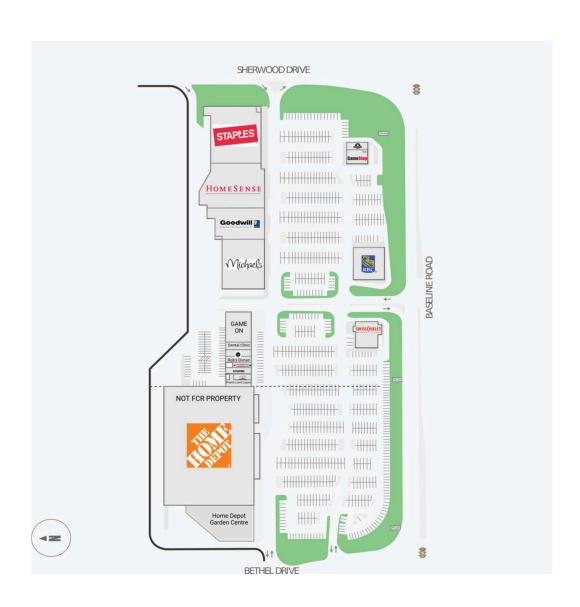

#### **Current Tenants**

Prairie Land Liquor
Popeye's Supplements
CRUMBL COOKIES
Panago Pizza
Rob's Donair
Arizona Tanning
Dental Clinic
GAME ON
Staples

Home Sense Goodwill Michaels PUROLATOR Second Cup GameStop RBC Royal Bank Swiss Chalet