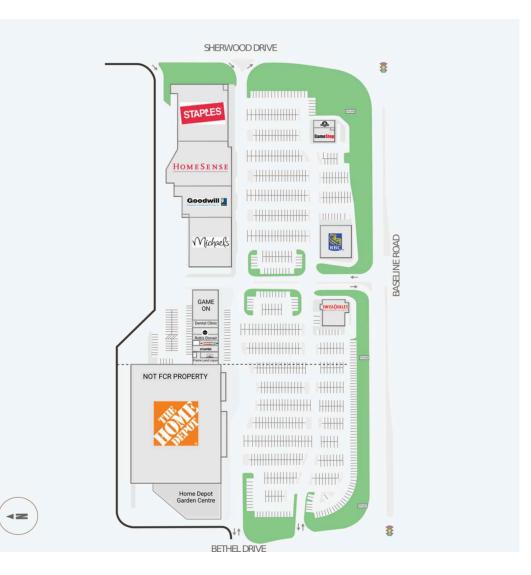

### Site Plan

### Sherwood Towne Square

390 Baseline Road

Site Plan

#### **Current Tenants**

**Prairie Land Liquor Popeye's Supplements CRUMBL COOKIES** Panago Pizza Rob's Donair Arizona Tanning **Dental Clinic** GAME ON **Staples** 

Home Sense Goodwill Michaels PUROLATOR Second Cup GameStop **RBC Royal Bank** Swiss Chalet