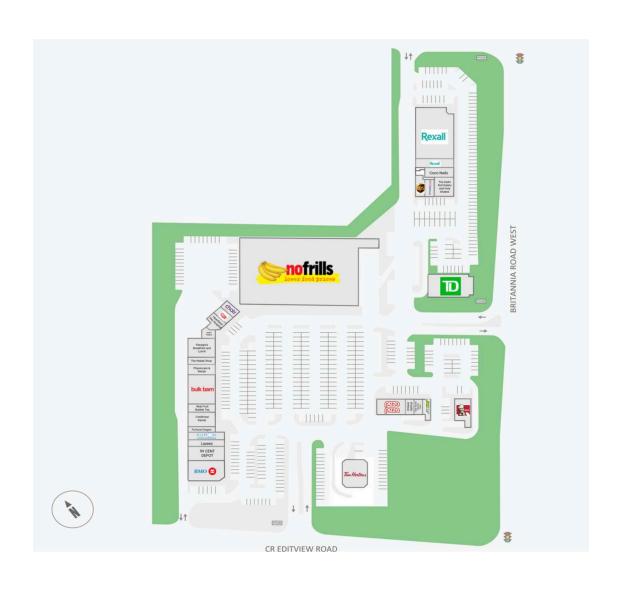

#### **Current Tenants**

BMO 99 CENT DEPOT

Lazeez

Kumon Math & Reading

Centre

Fortune Dragon Creditview Dental Real Fruit Bubble Tea

Bulk Barn

Physiocare & Rehab Panagio's Breakfast and

Lunch

The Kebab Shop Adel's Fatatre Heartland Pet Hospital First Choice Haircutters

Chatr Mobile

Bell Canada
No Frills
Pizza Pizza
Unique Optical
Clear Sound Hearing
Clinic
Subway
KFC
Tim Hortons
Rexall
Coco Nails
The Kathi Roll Eatery and
Holy Shakes
Expedia Cruises
The UPS Store

TD Canada Trust