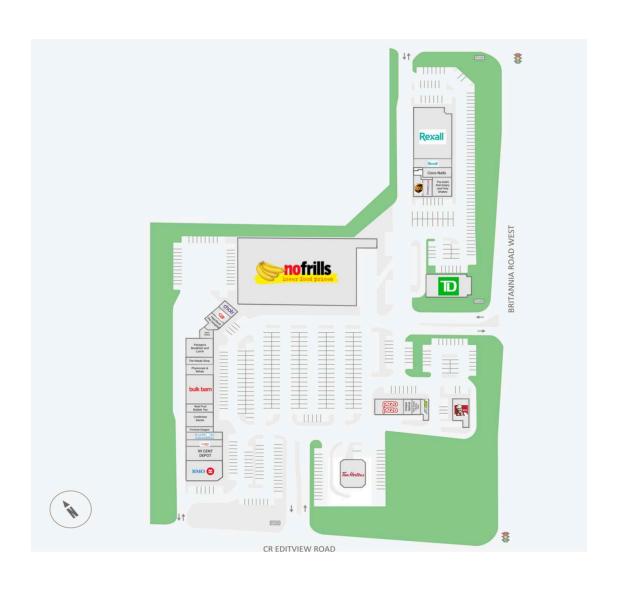

#### **Current Tenants**

**BMO** 99 CENT DEPOT

Lazeez

Kumon Math & Reading

Centre

Fortune Dragon Creditview Dental Real Fruit Bubble Tea

Bulk Barn

Physiocare & Rehab Panagio's Breakfast and

Lunch

The Kebab Shop Adel's Fatatre Heartland Pet Hospital First Choice Haircutters

Chatr Mobile

Bell Canada No Frills Pizza Pizza **Unique Optical Clear Sound Hearing** Clinic

Subway **KFC** 

Tim Hortons

Rexall

Coco Nails

The Kathi Roll Eatery and

Holy Shakes **Expedia Cruises** The UPS Store TD Canada Trust