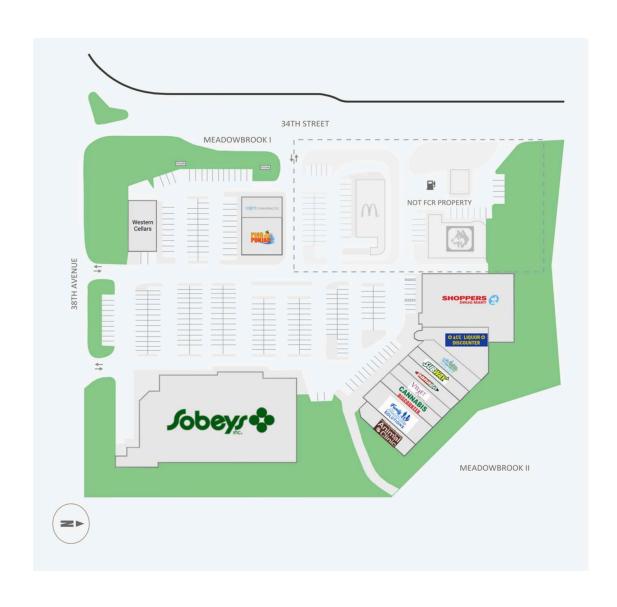

#### **Current Tenants**

Sobeys
Hope Chiropractic
Pind Punjab Restaurant &
Sweets
Western Cellars
Shoppers Drug Mart
Ace Liquor Discounter
The Meadows Dental
Clinic

Subway
Panago Pizza
Velvet Salon & Spa
Cannabis Discounter
Family Healthcare
Solutions
Meadowbrook Animal
Clinic

#### **Contact**

Judee Orfino Senior Leasing Manager judee.orfino@fcr.ca 780-224-4790

Site Plan