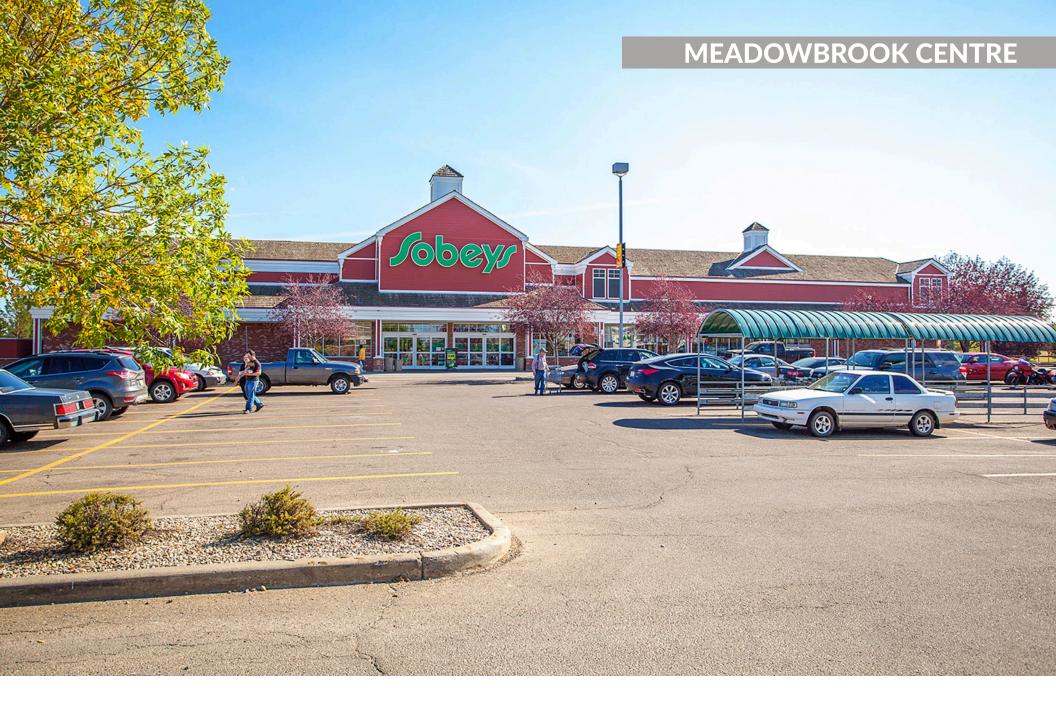

## **Meadowbrook Centre**

Edmonton, AB

sf: 42,111

Meadowbrook Centre is ideally located in the heart of Edmonton's desirable Millwoods neighbourhood, right on busy 34th Avenue. Surrounded by a vibrant residential community, it attracts a diverse mix of families. Anchored by Shoppers Drug Mart and Sobeys, the centre also offers a range of medical and professional services, making it a convenient one-stop destination.