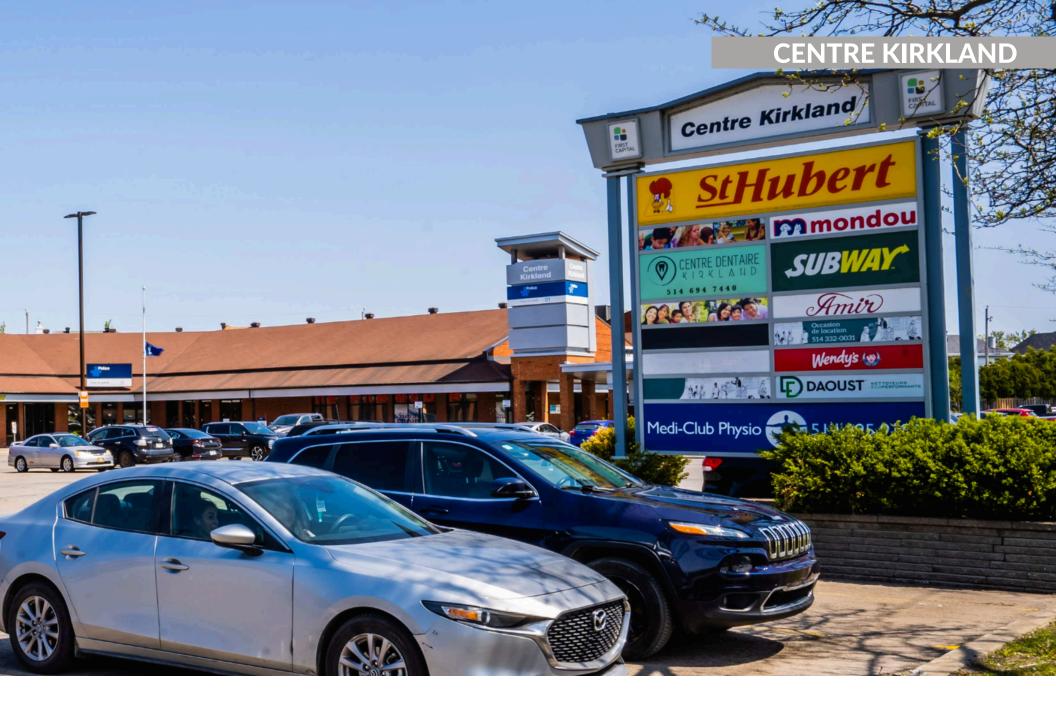

## **Centre Kirkland**

Kirkland, QC

sf: 46,260

Located in close proximity, Place Kirkland, Centre Kirkland, and Centre St Charles create their own retail node on the main street of Blvd St Charles.

Strategically situated between Highways 20 and 40, and on the highly trafficked Blvd St Charles, these centres offer easy accessibility and high traffic counts. This popular transitoriented retail centre is ideally located next to Société de transport de Montréal (STM) bus stops. These three shopping centres feature key retailers including banks, grocers, pharmacies, QSRs/restaurants, among many amenities and services – making it a prominent shopping destination for the affluent residents of the area and surrounding neighbourhoods.

# Centre Kirkland

#### **Current Tenants**

St. Hubert Bbq
SUSHI YUU
Amir
J.E. Mondou
IRON BODY FIT
Ville De Montreal
Nettoyeurs Daoust/
Forget
Boucherie Comtoise
Centre Dentaire Kirkland

Soccer Lac St. Louis
Sandalwood Spa
Chabad Arts
Beaconsfield Music
School
Kojax
MORTY'S DRIVING
SCHOOL
Summit Health Clinic
Medi Club