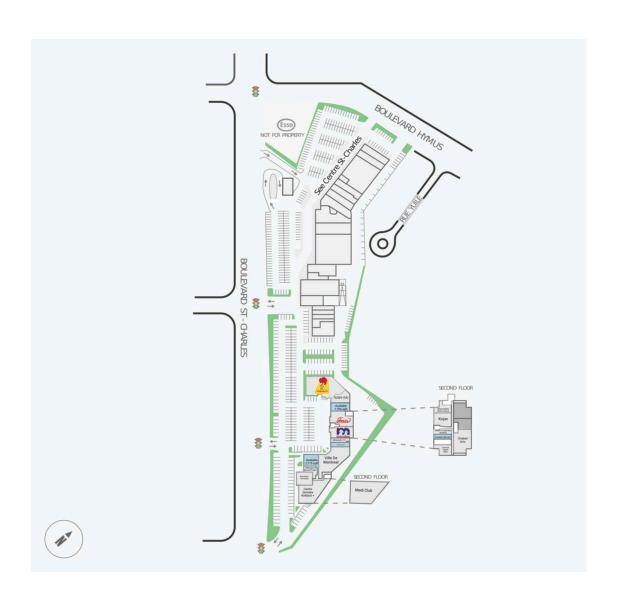

### **Current Availability**

| 1,794 sf | 30401-B01003A |
|----------|---------------|
| 918 sf   | 30401-B01008A |
| 2,175 sf | 30401-B01012A |
| 468 sf   | 30401-B0A007A |
| 481 sf   | 30401-B0A008A |