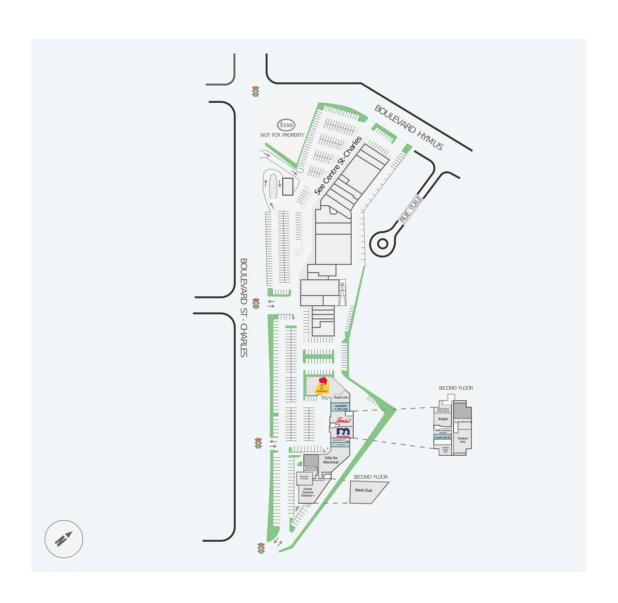

### **Current Availability**

| 1,794 sf | 30401-B01003A |
|----------|---------------|
| 918 sf   | 30401-B01008A |
| 468 sf   | 30401-B0A007A |
| 481 sf   | 30401-B0A008A |