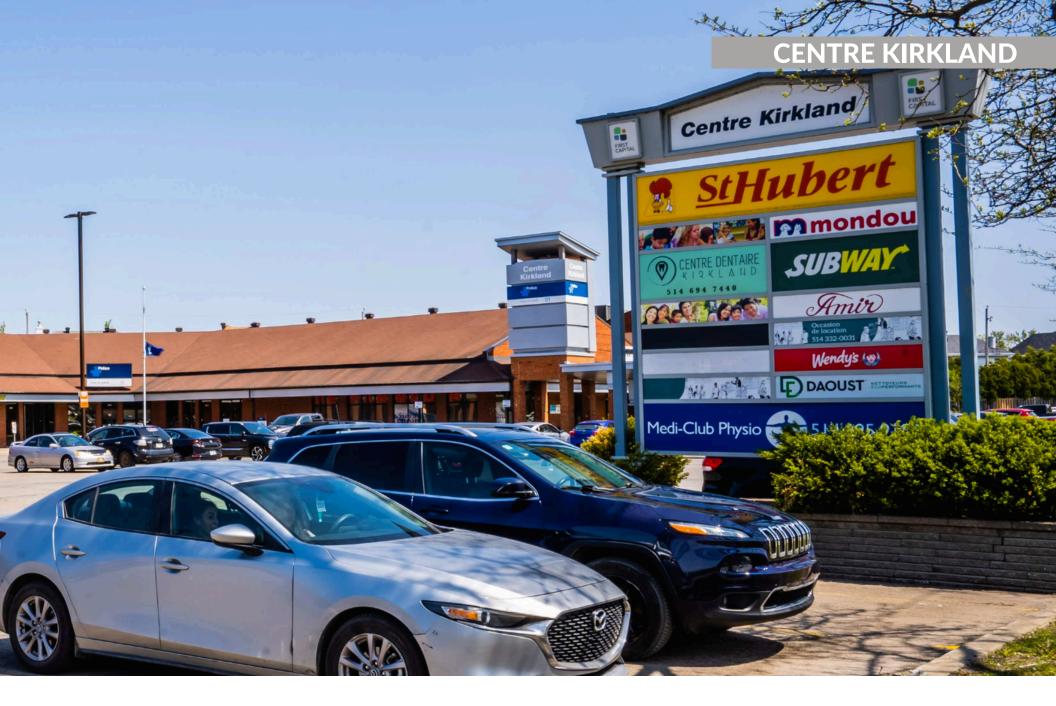

## **Centre Kirkland**

Kirkland, QC

sf: 46,260

Located in close proximity, Place Kirkland, Centre Kirkland, and Centre St Charles create their own retail node on the main street of Blvd St Charles.

Strategically situated between Highways 20 and 40, and on the highly trafficked Blvd St Charles, these centres offer easy accessibility and high traffic counts. This popular transit-oriented retail centre is ideally located next to Société de transport de Montréal (STM) bus stops. These three shopping centres feature key retailers including banks, grocers, pharmacies, QSRs/restaurants, among many amenities and services – making it a prominent shopping destination for the affluent residents of the area and surrounding neighbourhoods.

# Centre Kirkland

#### **Current Tenants**

St. Hubert Bbq
SUSHI YUU
Amir
J.E. Mondou
IRON BODY FIT
Ville De Montreal
ZOUMI GRILLADE
MEDITERRANEENNE
Nettoyeurs Daoust/
Forget
Boucherie Comtoise

Centre Dentaire Kirkland +
Soccer Lac St. Louis
Sandalwood Spa
Chabad Arts
Beaconsfield Music
School
Kojax
MORTY'S DRIVING
SCHOOL
Summit Health Clinic