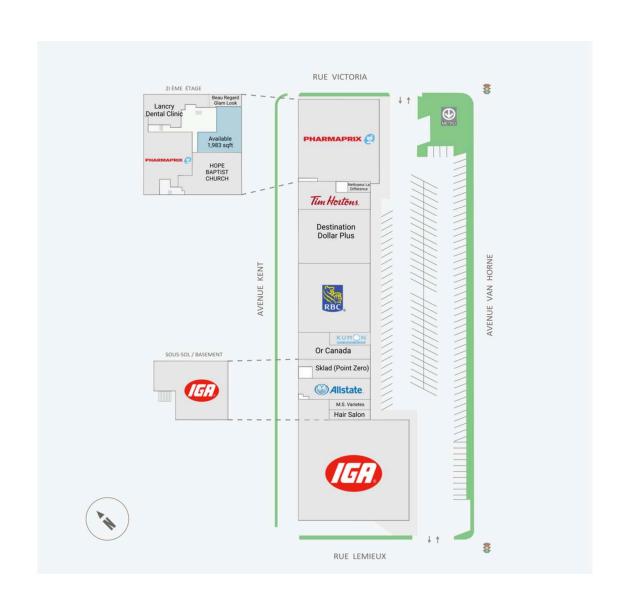

#### **Current Tenants**

IGA
Hair Salon
M.S. Varietes
Allstate Insurance
Sklad (Point Zero)
Or Canada
RBC Royal Bank
Kumon Math & Reading
Centre
Destination Dollar Plus

Tim Hortons
Nettoyeur La Difference
Pharmaprix
L'ASSOC...DE TAXIS DE
MONTREAL
HOPE BAPTIST
CHURCH
Beau Regard Glam Look
Lancry Dental Clinic

### **Current Availability**

1,983 sf 20090-A02201A

Availability: 1,983 sf