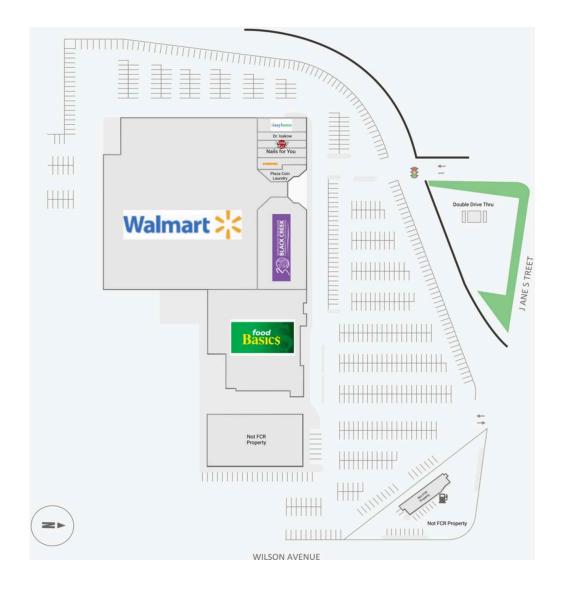

#### Sheridan Plaza

2200 - 2202 Jane Street

Site Plan

fcr.ca

#### 2200 - 2202 Jane Street

Site Plan

#### **Current Tenants**

Food Basics Walmart Black Creek Community Health Plaza Coin Laundry Popeye's Nails for You Money Mart Dr. Isakow Easy Home Tim Hortons