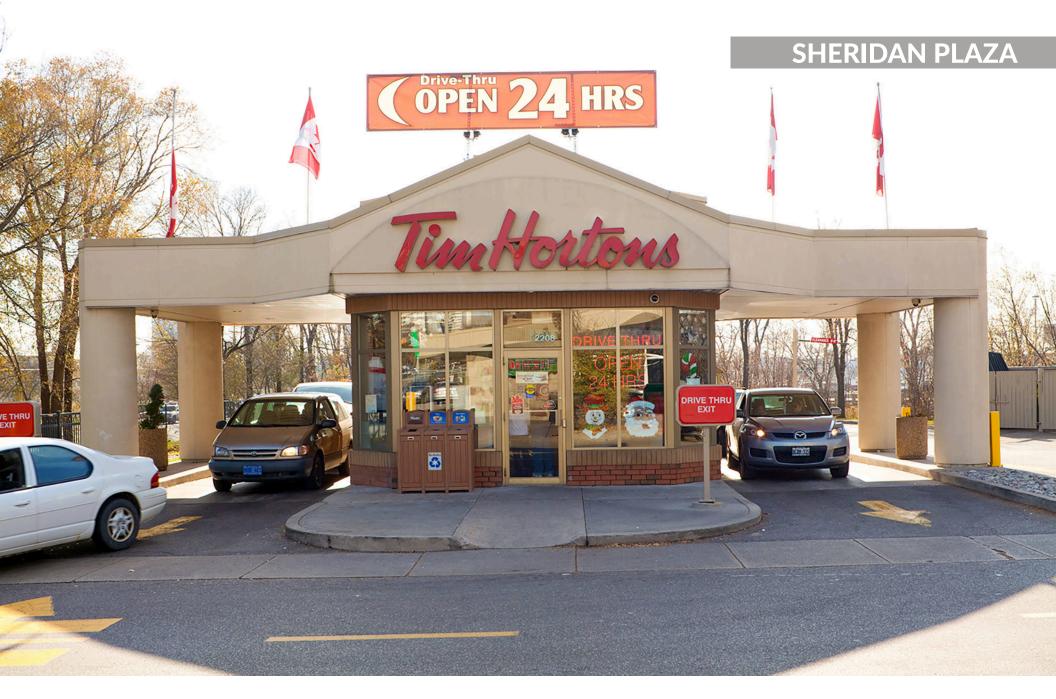

## **sf:** 170,148

Serving one of Toronto's largest neighbourhoods of Downsview is Sheridan Plaza. Anchored by Wal-Mart and Food Basics, this centre is the neighbourhood's retail hub with ample parking for all. Located at a high traffic intersection with regular TTC bus service and north of Highway 401, this centre is easily accessible and conveniently provides an array of amenities to residents in this highly dense established neighbourhood.

#### **Current Tenants**

Food Basics Walmart Black Creek Community Health Plaza Coin Laundry Popeye's Nails for You Money Mart Dr. Isakow Easy Home Tim Hortons