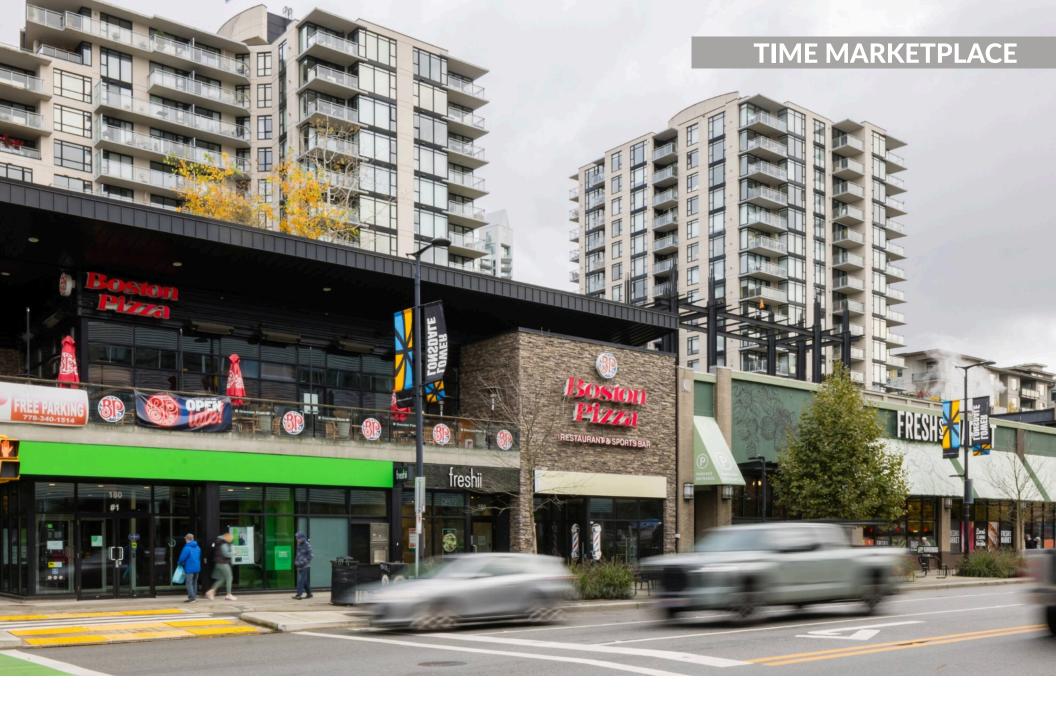

## Time Marketplace

North Vancouver, BC

**sf:** 38,071

Time Marketplace is located near the busy Lonsdale Quay transit hub, making it easily accessible for office workers, residents, and tourists. Anchored by Fresh St. Market and Shoppers Drug Mart, it offers all the essentials for everyday shopping. With a walk score of 94, several nearby bus stops, a population of over 250,000 within 5 km, and steps from Waterfront Park and Vancouver Harbour this centre is perfectly situated.

### **Current Tenants**

Shoppers Drug Mart Fresh St. Market Kitchen Craft Eatery Avis Rent A Car

**TD Canada Trust** Freshii Popeye's Boston Pizza