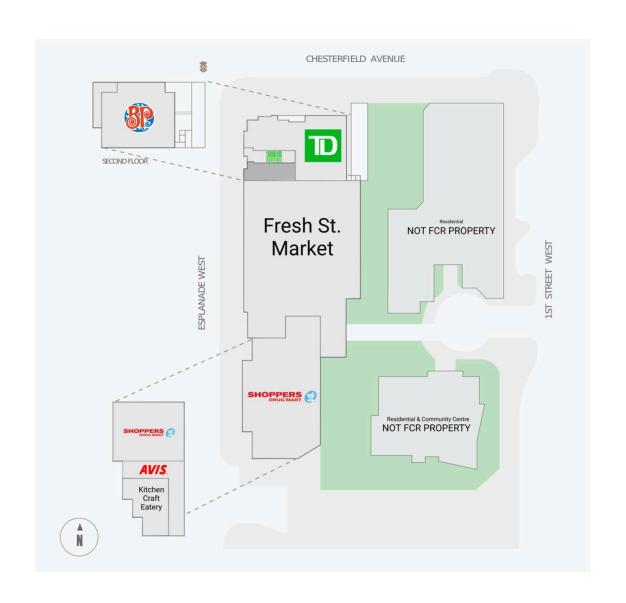

### **Current Tenants**

Shoppers Drug Mart Fresh St. Market Kitchen Craft Eatery Avis Rent A Car

**TD Canada Trust** Freshii Popeye's Boston Pizza