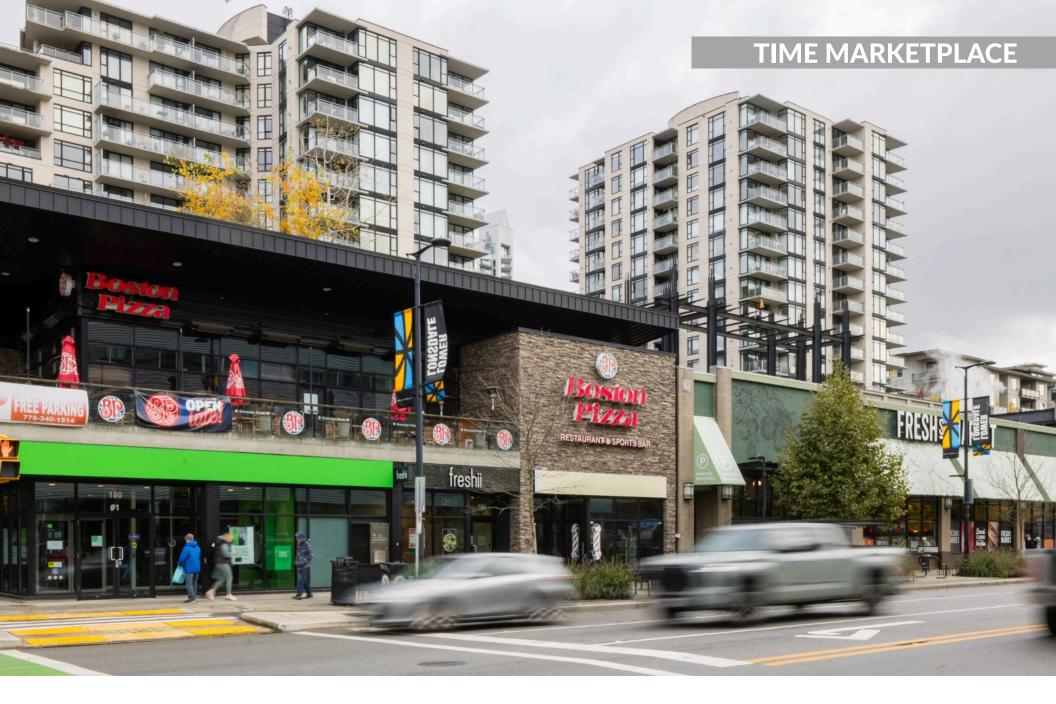

# **Time Marketplace**

North Vancouver, BC

#### **sf:** 38,071

Time Marketplace is located near the busy Lonsdale Quay transit hub, making it easily accessible for office workers, residents, and tourists. Anchored by Fresh St. Market and Shoppers Drug Mart, it offers all the essentials for everyday shopping. With a walk score of 94, several nearby bus stops, a population of over 250,000 within 5 km, and steps from Waterfront Park and Vancouver Harbour this centre is perfectly situated.