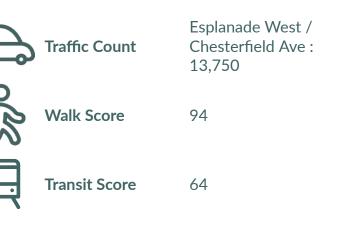

#### **sf:** 38,071

Time Marketplace is located near the busy Lonsdale Quay transit hub, making it easily accessible for office workers, residents, and tourists. Anchored by Fresh St. Market and Shoppers Drug Mart, it offers all the essentials for everyday shopping. With a walk score of 94, several nearby bus stops, a population of over 250,000 within 5 km, and steps from Waterfront Park and Vancouver Harbour this centre is perfectly situated.