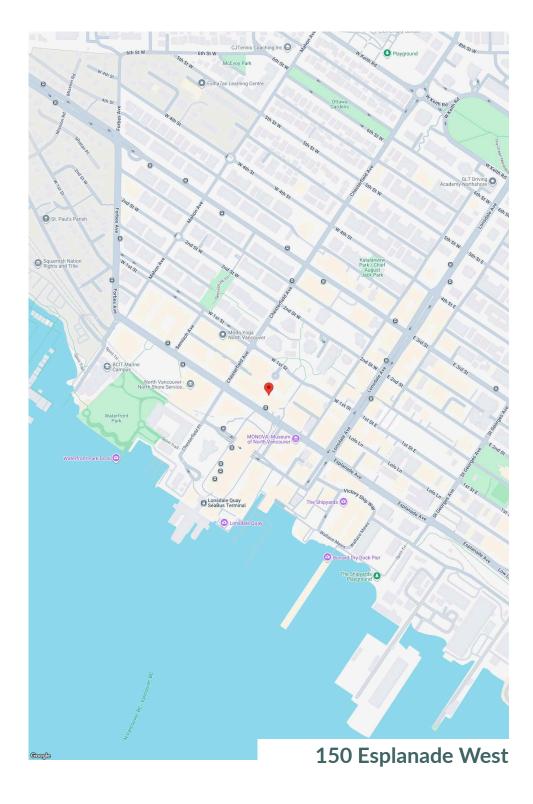

#### Time Marketplace North Vancouver, BC

Senior Director, Leasing Matt Gratton matt.gratton@fcr.ca 604.242.9046

FCR Leasing fcr.ca leasing@fcr.ca 403.257.6888



# **Time Marketplace**

North Vancouver, BC

#### **sf:** 38,071

Time Marketplace is located near the busy Lonsdale Quay transit hub, making it easily accessible for office workers, residents, and tourists. Anchored by Fresh St. Market and Shoppers Drug Mart, it offers all the essentials for everyday shopping. With a walk score of 94, several nearby bus stops, a population of over 250,000 within 5 km, and steps from Waterfront Park and Vancouver Harbour this centre is perfectly situated.



## Time Marketplace Demographics





1km 3km 5km Household Income \$98,523 \$116,983 \$115,860 Households 10,755 122,471 30,544 222 **Population** 20,450 71,454 265,153



## Time Marketplace

## 150 Esplanade West

Site Plan



fcr.ca



## Time Marketplace

### 150 Esplanade West

Site Plan

#### **Current Tenants**

Shoppers Drug Mart Fresh St. Market Kitchen Craft Eatery Avis Rent A Car TD Canada Trust Freshii Popeye's Boston Pizza

#### Contact



Matt Gratton Senior Director, Leasing matt.gratton@fcr.ca 604.242.9046









AV/S<sub>®</sub>