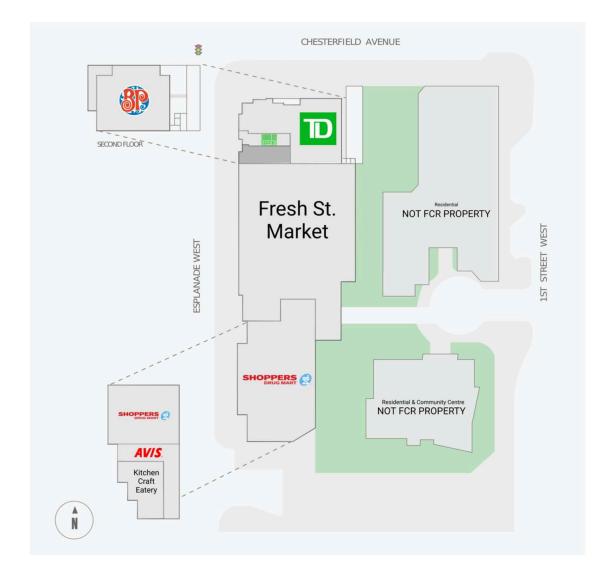

## 150 Esplanade West

Site Plan

fcr.ca

### 150 Esplanade West

Site Plan

#### **Current Tenants**

Shoppers Drug Mart Fresh St. Market Kitchen Craft Eatery Avis Rent A Car TD Canada Trust Freshii Popeye's Boston Pizza