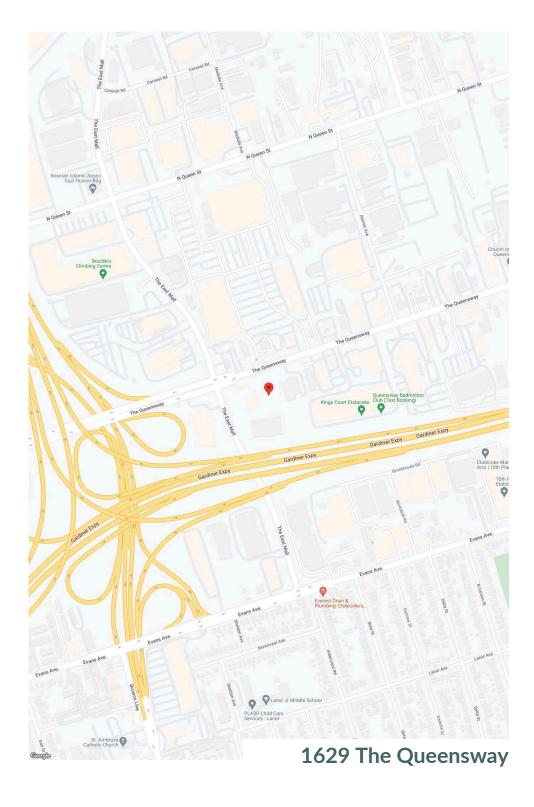

### The Queensway Toronto, ON

**Director, Leasing** Leah Feeley Leah.Feeley@fcr.ca 647-202-9386 FCR Leasing fcr.ca leasing@fcr.ca 403.257.6888



# The Queensway Toronto, ON

#### **sf:** 1

The Queensway is ideally situated at the bustling intersection of Hwy 427 and the Gardiner Expressway; two major arteries that connect the suburban GTA with downtown Toronto. This site represents a unique and extremely attractive redevelopment opportunity for urban retail servicing the densely populated and underserviced surrounding neighbourhoods of Etobicoke.



# The Queensway Demographics



|                  | 1km       | 3km       | 5km       |
|------------------|-----------|-----------|-----------|
| Household Income | \$115,725 | \$118,509 | \$123,343 |
| Households       | 1,395     | 25,666    | 102,285   |
| Population       | 3,380     | 61,720    | 244,874   |



### The Queensway

# 1629 The Queensway

Site Plan





# The Queensway

### 1629 The Queensway

# Site Plan

#### **Current Tenants**

Mercedes-Benz Canada

Unavailable

#### Contact



Leah Feeley Director, Leasing Leah.Feeley@fcr.ca 647-202-9386