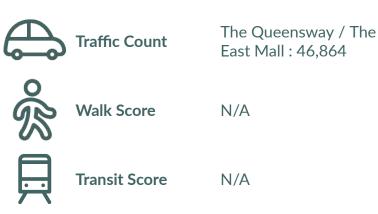

#### **sf:** 1

The Queensway is ideally situated at the bustling intersection of Hwy 427 and the Gardiner Expressway; two major arteries that connect the suburban GTA with downtown Toronto. This site represents a unique and extremely attractive redevelopment opportunity for urban retail servicing the densely populated and underserviced surrounding neighbourhoods of Etobicoke.