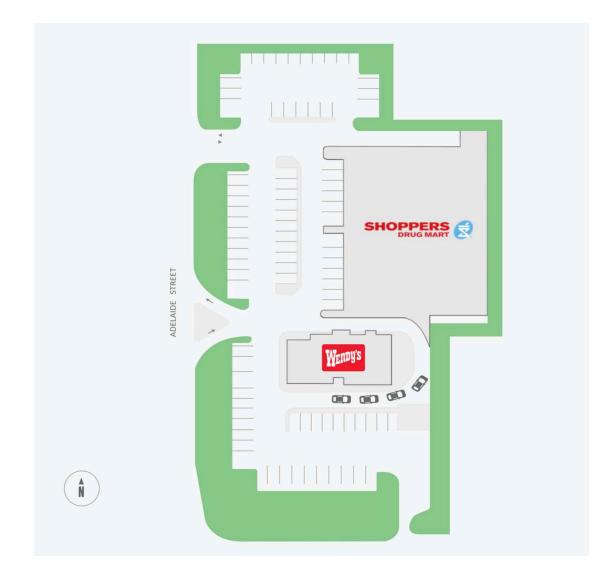

### Adelaide Shoppers

1104 - 1118 Adelaide Street North

Site Plan

### Adelaide Shoppers

1104 - 1118 Adelaide Street North

#### Site Plan

#### **Current Tenants**

Shoppers Drug Mart Bell Canada Wendy's