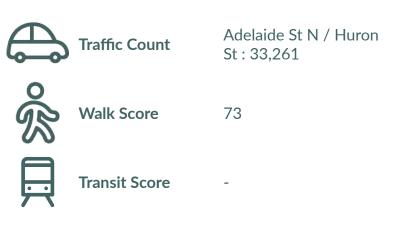

## Adelaide Shoppers Demographics

|                  | 1km      | 3km      | 5km      |
|------------------|----------|----------|----------|
| Household Income | \$67,062 | \$83,048 | \$85,493 |
| Households       | 5,044    | 35,764   | 79,673   |
| Population       | 11,308   | 75,654   | 173,975  |