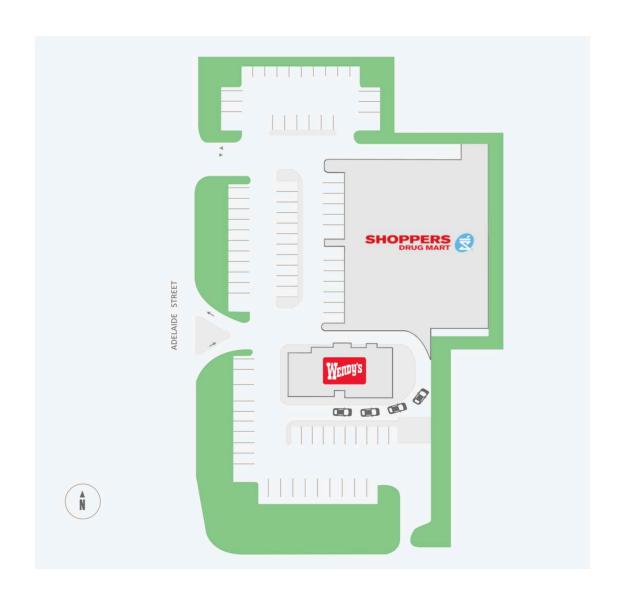

ng fcr.ca leasing@fcr.ca 403.257.6888



## **Adelaide Shoppers**

London, ON

**sf:** 19,216

You'll find Adelaide Shoppers in northeast London's Carling neighbourhood. Carling is a popular close knit family community that is close to the notable Western University. This site is anchored by a large Shoppers Drug Mart and is located in the main shopping hub of this active neighbourhood.



# Adelaide Shoppers

### Demographics



Adelaide St N / Huron **Traffic Count** 

St: 33,261



73 Walk Score



**Transit Score** 

|                  | 1km      | 3km      | 5km      |
|------------------|----------|----------|----------|
| Household Income | \$67,062 | \$83,048 | \$85,493 |
| Households       | 5,044    | 35,764   | 79,673   |
| Population       | 11,308   | 75,654   | 173,975  |







#### **Current Tenants**

Shoppers Drug Mart Bell Canada Wendy's

### **Contact**



Matt Ashton Senior Director, Leasing matt.ashton@fcr.ca 416.216.4203