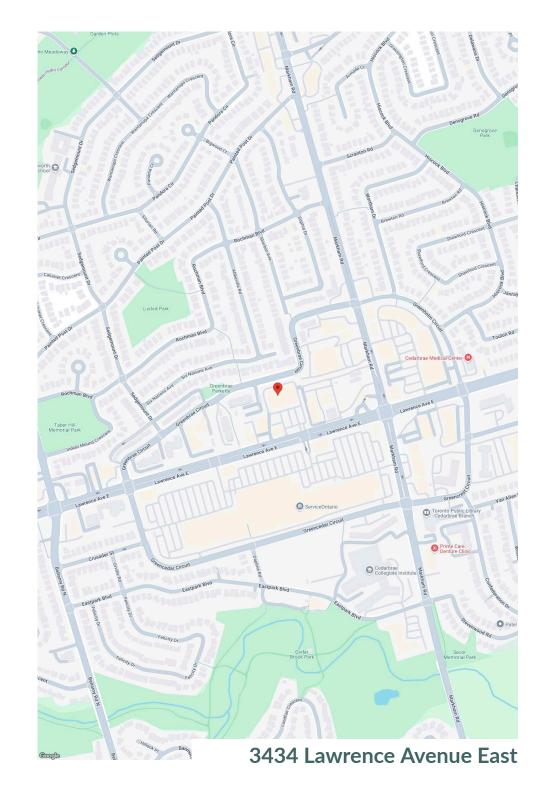

3434 Lawrence, located at the major intersection of Lawrence Avenue East and Markham Road, is situated directly adjacent to the Lawrence East TTC bus, providing convenient access to the Lawrence East TTC station.

## Demographics

**Traffic Count** 

Lawrence Ave E / Markham Rd / Greencedar Circuit : 49,850

Walk Score

95

LEE

<del>月</del>

**Transit Score** 