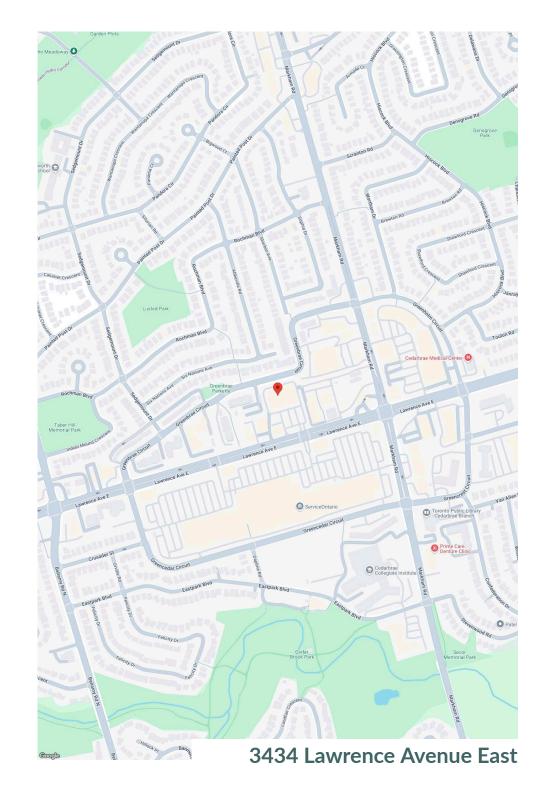

3434 Lawrence, located at the major intersection of Lawrence Avenue East and Markham Road, is situated directly adjacent to the Lawrence East TTC bus, providing convenient access to the Lawrence East TTC station.

## Demographics

**Traffic Count** 

Lawrence Ave E / Markham Rd / Greencedar Circuit : 49,850

Walk Score

95

LEE

<del>月</del>

**Transit Score** 