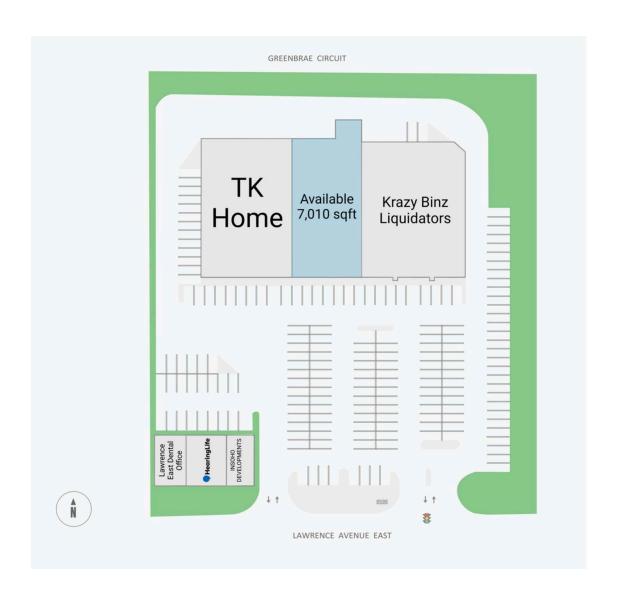

We're pleased to contribute to the growth of the Scarborough community, and look forward to working with the City of Toronto and local area residents throughout the municipal review process.

Availability: 7,010 sf

#### **Current Tenants**

Krazy Binz Liquidators TK Home INSOHO DEVELOPMENTS Hearing Life Lawrence East Dental Office

### **Current Availability**

7,010 sf 20592-A01003B