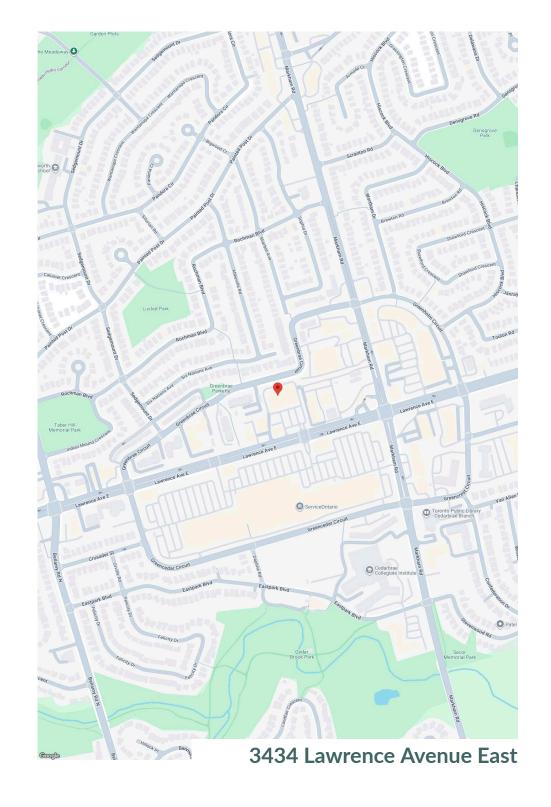

3434 Lawrence, located at the major intersection of Lawrence Avenue East and Markham Road, is situated directly adjacent to the Lawrence East TTC bus, providing convenient access to the Lawrence East TTC station.

### Demographics

**Traffic Count** 

Lawrence Ave E / Markham Rd / Greencedar Circuit : 49,850

Walk Score

95

LEE

<del>月</del>

**Transit Score** 