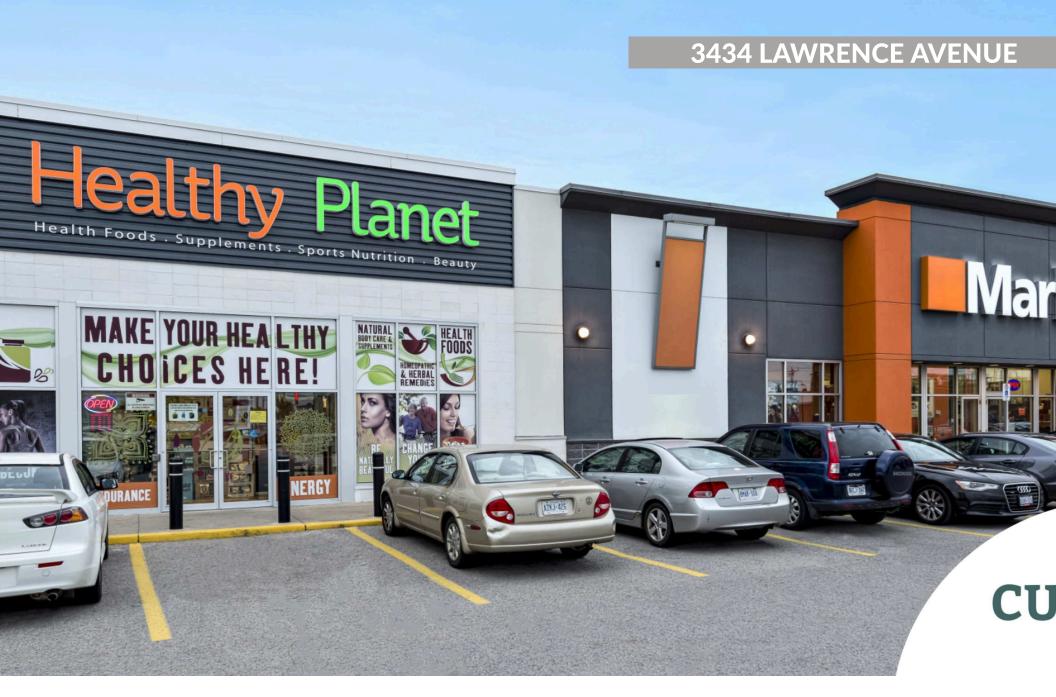

## 3434 Lawrence Avenue

Toronto, ON

**sf:** 36,833

In December 2021, First Capital submitted a rezoning application to the City of Toronto to redevelop 3434 Lawrence Avenue East.

The plan includes two "L"-shaped buildings between 8 and 29 storeys high. It will also add a new public street, a large courtyard and a public park. The site is across from Cedarbrae Centre, a popular shopping Centre home to many national and local retailers.

3434 Lawrence, located at the major intersection of Lawrence Avenue East and Markham Road, is situated directly adjacent to the Lawrence East TTC bus, providing convenient access to the Lawrence East TTC station.