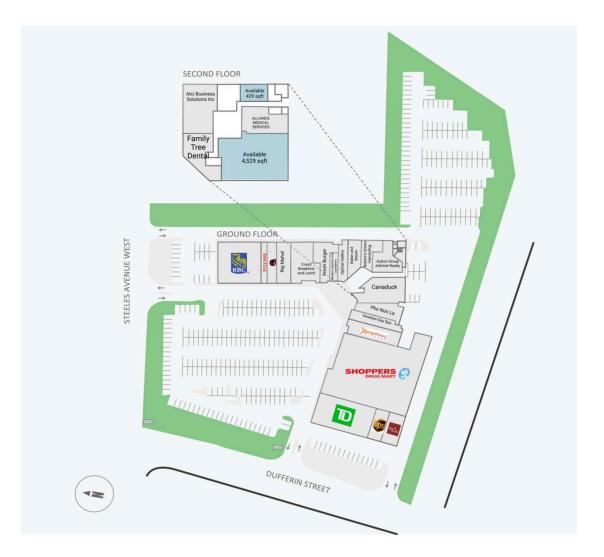

## 1881 Steeles Avenue West

Site Plan

## **1881 Steeles Avenue West**

Site Plan

## **Current Tenants**

The UPS Store Thai Room **TD** Canada Trust Shoppers Drug Mart **Orange Theory Fitness** Venetian Day Spa Pho Non La Canaduck Sutton Group Admiral Realty **Robert's Unisex** Hairstyling Baker and Blazer **Optical Gallery** 

Modern Cleaners and Launderers Fresh Burger Cora's Breakfast and Lunch Raj Mahal **KUNG FU TEA** Pizza Nova **RBC** Royal Bank Family Tree Dental Atci Business Solutions Inc Hyde Engineering **ALLIANCE MEDICAL** SERVICES

#### **Current Availability**

4,529 sf 429 sf