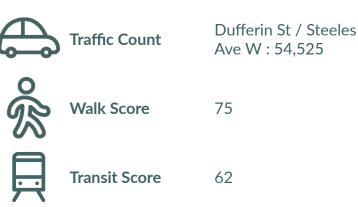

The centre sees heavy traffic and is easily accessible by York Region Transit and the nearby York University TTC subway station. It's a key retail hub for the community, anchored by Shoppers Drug Mart, TD Bank, RBC, and other popular stores.

# **Dufferin Corners** Demographics

Ave W : 54,525

1km 3km 5km Household Income \$134,802 \$112,477 \$109,982 Households 2,287 32,195 100,781 222 Population 6,448 88,193 265,561