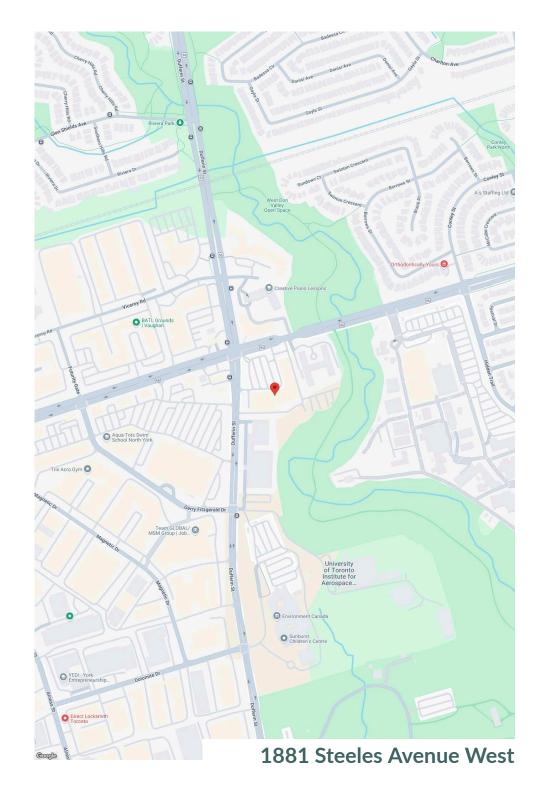

### sf: 73,860

Dufferin Corners is located at the busy intersection of Steeles Ave W and Dufferin St. This vibrant, high-density neighbourhood is close to Highway 407, G. Ross Lord Park, and several schools, parks, and trails.

The centre sees heavy traffic and is easily accessible by York Region Transit and the nearby York University TTC subway station. It's a key retail hub for the community, anchored by Shoppers Drug Mart, TD Bank, RBC, and other popular stores.