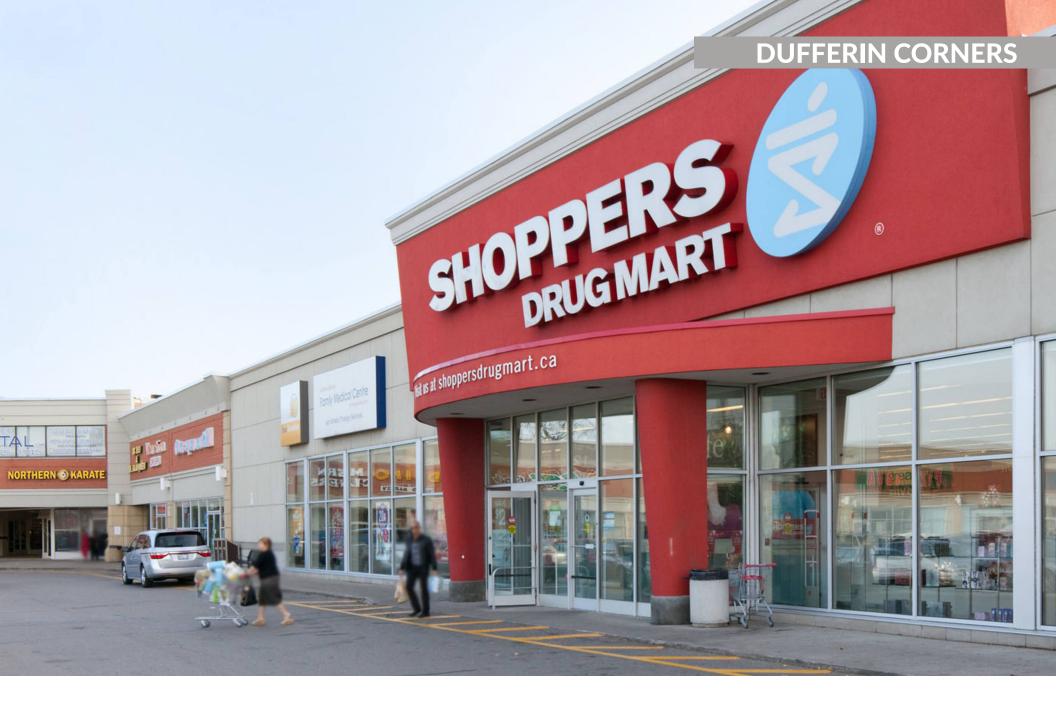

### sf: 73,860

Dufferin Corners is located at the busy intersection of Steeles Ave W and Dufferin St. This vibrant, high-density neighbourhood is close to Highway 407, G. Ross Lord Park, and several schools, parks, and trails.

The centre sees heavy traffic and is easily accessible by York Region Transit and the nearby York University TTC subway station. It's a key retail hub for the community, anchored by Shoppers Drug Mart, TD Bank, RBC, and other popular stores.