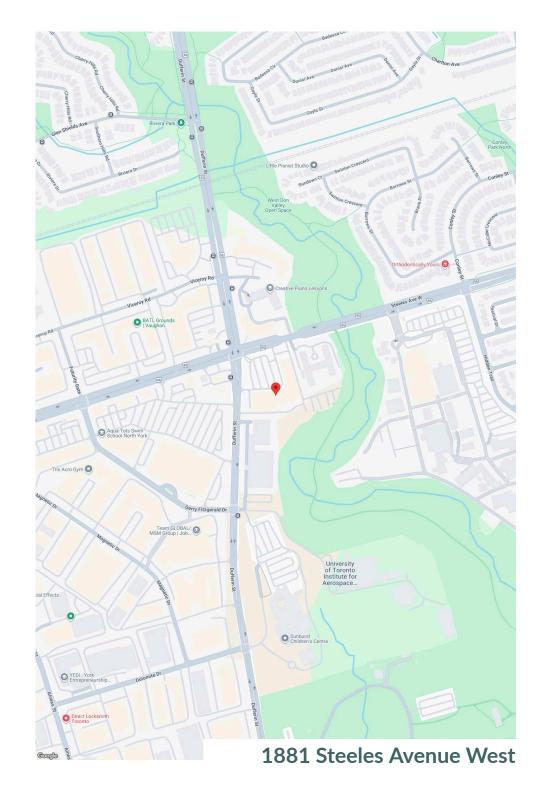

#### sf: 73,860

Dufferin Corners is located at the busy intersection of Steeles Ave W and Dufferin St. This vibrant, high-density neighbourhood is close to Highway 407, G. Ross Lord Park, and several schools, parks, and trails.

#### 1881 Steeles Avenue West

Site Plan

### 1881 Steeles Avenue West

Site Plan