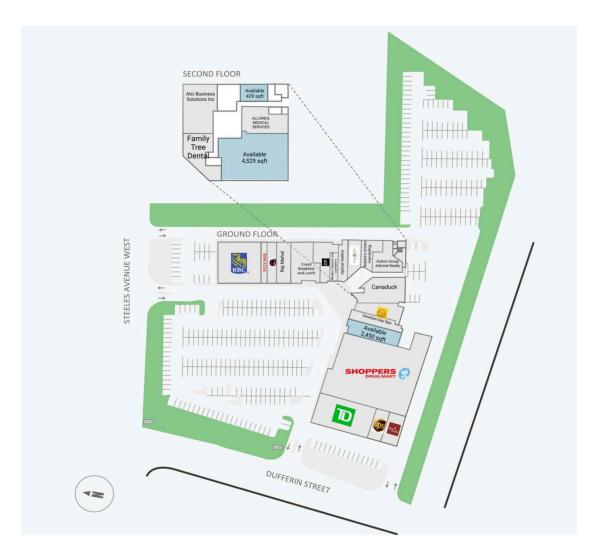

Availability: 429 - 4,529 sf

#### 1881 Steeles Avenue West

Site Plan

### 1881 Steeles Avenue West

Site Plan

### **Current Tenants**

The UPS Store Thai Room TD Canada Trust Shoppers Drug Mart Venetian Day Spa Pho Non La Canaduck Sutton Group Admiral Realty Robert's Unisex Hairstyling Baker and Blazer Optical Gallery Modern Cleaners and Launderers Fresh Burger Cora's Breakfast and Lunch Raj Mahal KUNG FU TEA Pizza Nova RBC Royal Bank Family Tree Dental Atci Business Solutions Inc Hyde Engineering ALLIANCE MEDICAL SERVICES

#### **Current Availability**

2,450 sf 4,529 sf 429 sf

Contact

Maia Mehmeti Leasing Manager maia.mehmeti@fcr.ca 647.203.0820

20650-A01003A

20650-A02203A

20650-A02207A