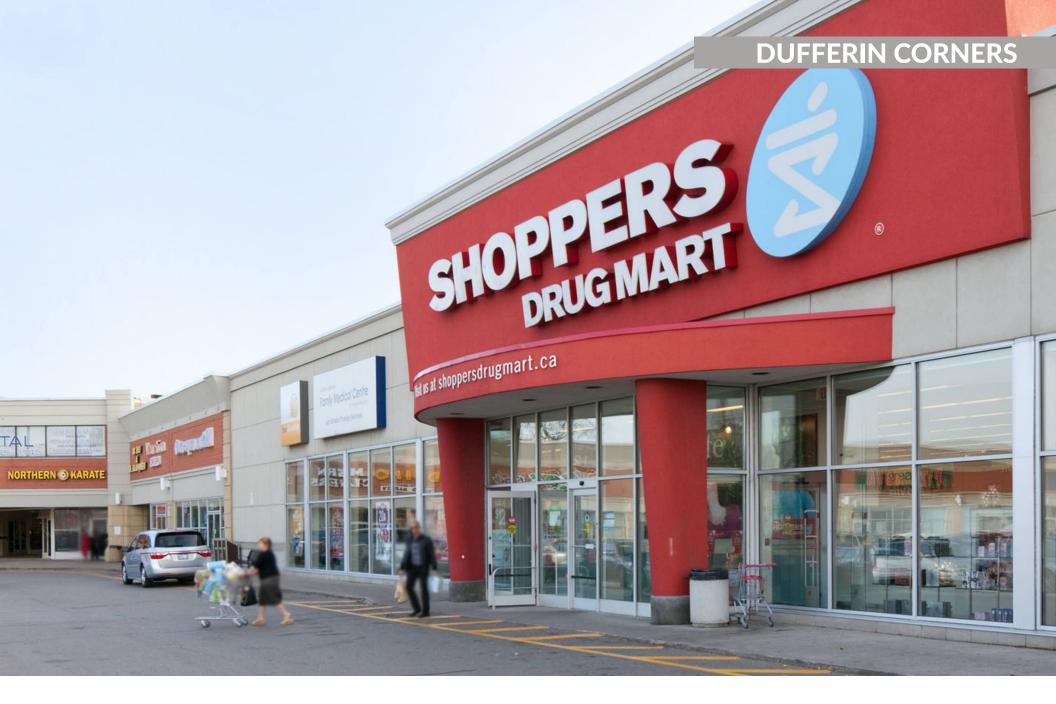

#### sf: 73,860

Dufferin Corners is located at the busy intersection of Steeles Ave W and Dufferin St. This vibrant, high-density neighbourhood is close to Highway 407, G. Ross Lord Park, and several schools, parks, and trails.

The centre sees heavy traffic and is easily accessible by York Region Transit and the nearby York University TTC subway station. It's a key retail hub for the community, anchored by Shoppers Drug Mart, TD Bank, RBC, and other popular stores.

### **Current Tenants**

The UPS Store Thai Room TD Canada Trust Shoppers Drug Mart Venetian Day Spa Pho Non La Canaduck Sutton Group Admiral Realty Robert's Unisex Hairstyling Baker and Blazer Optical Gallery Modern Cleaners and Launderers Fresh Burger Cora's Breakfast and Lunch Raj Mahal KUNG FU TEA Pizza Nova RBC Royal Bank Family Tree Dental Atci Business Solutions Inc Hyde Engineering ALLIANCE MEDICAL SERVICES