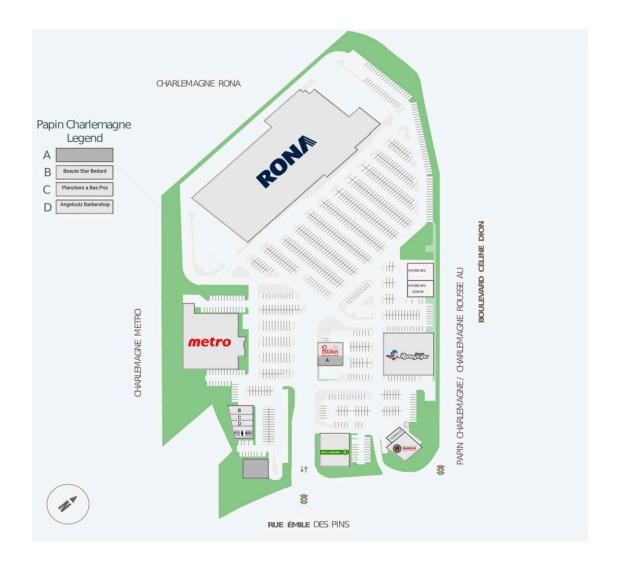

#### **Current Tenants**

RONA Rousseau Sports Barbie's Resto Bar Grill Dollarama Petinos Restaurant Tony T Metro

#### PUROLATOR Beaute Star Bedard Planchers a Bas Prix Angelcutz Barbershop Bistro Pic Bois Wendy's

#### **Current Availability**

2,482 sf New Pad