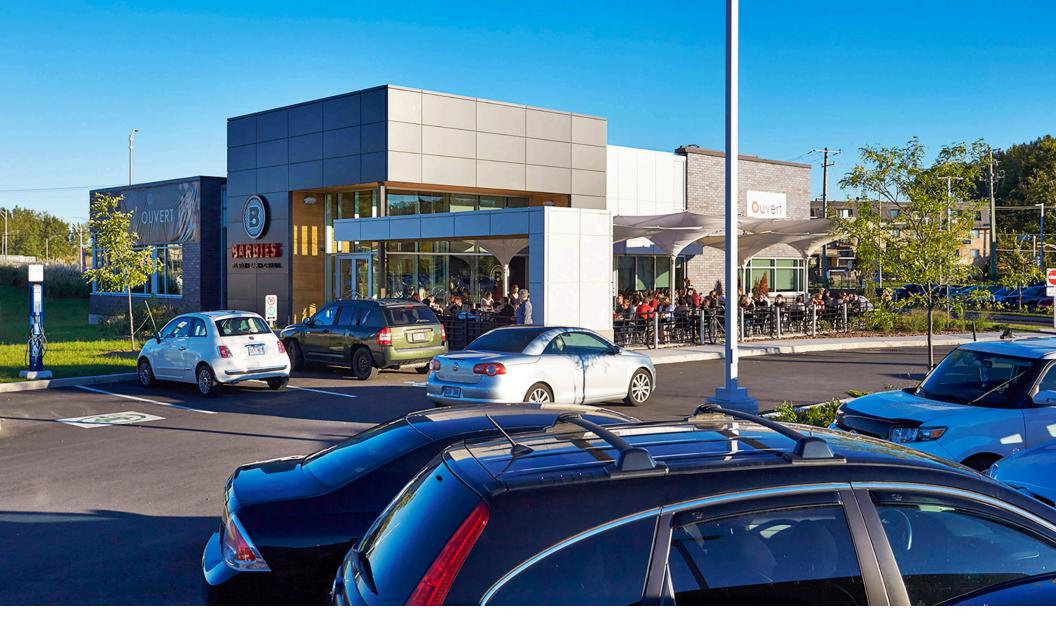

# Papin Charlemagne Charlemagne, QC

**sf:** 45,287

Papin Charlemagne is located northeast of downtown Montreal. Located on a busy street near Autoroute 640 and 40, the centre is easily accessible and highly visible. With ample parking and key tenants like Rona and Metro, it meets the everyday shopping needs of local residents.

#### **Current Tenants**

RONA Rousseau Sports Barbie's Resto Bar Grill Dollarama Petinos Restaurant Tony T Metro