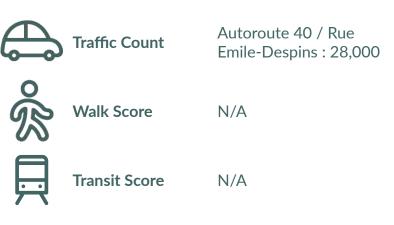

# Papin Charlemagne Charlemagne, QC

**sf:** 45,287

Papin Charlemagne is located northeast of downtown Montreal. Located on a busy street near Autoroute 640 and 40, the centre is easily accessible and highly visible. With ample parking and key tenants like Rona and Metro, it meets the everyday shopping needs of local residents.