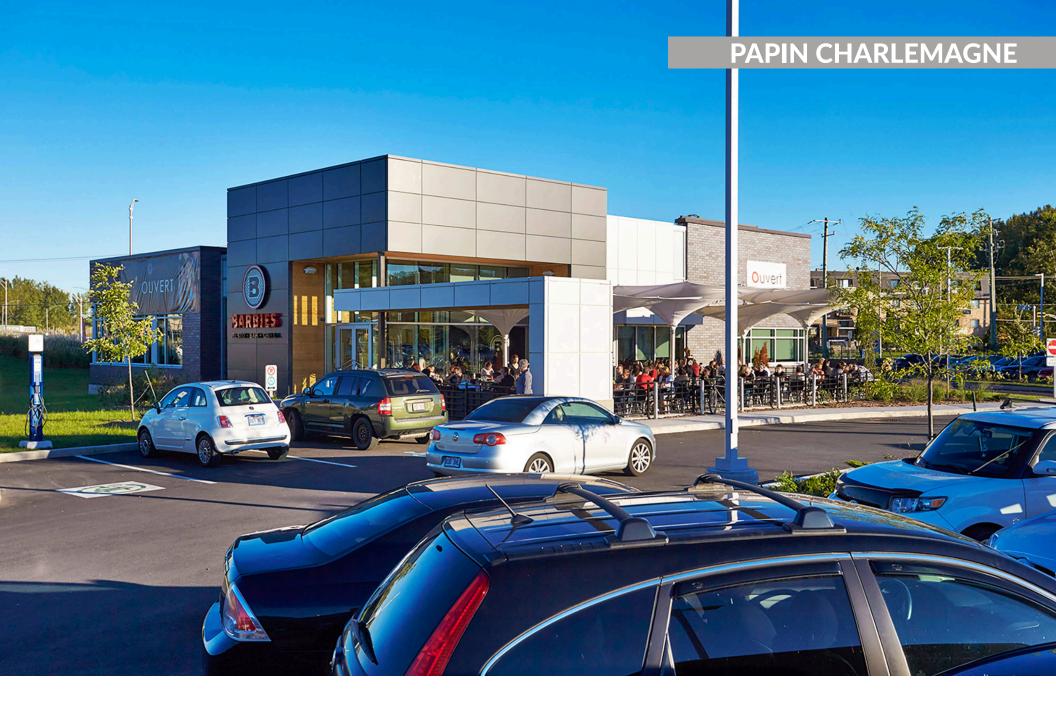

## Papin Charlemagne

Charlemagne, QC

**sf:** 45,287

Papin Charlemagne is located northeast of downtown Montreal. Located on a busy street near Autoroute 640 and 40, the centre is easily accessible and highly visible. With ample parking and key tenants like Rona and Metro, it meets the everyday shopping needs of local residents.