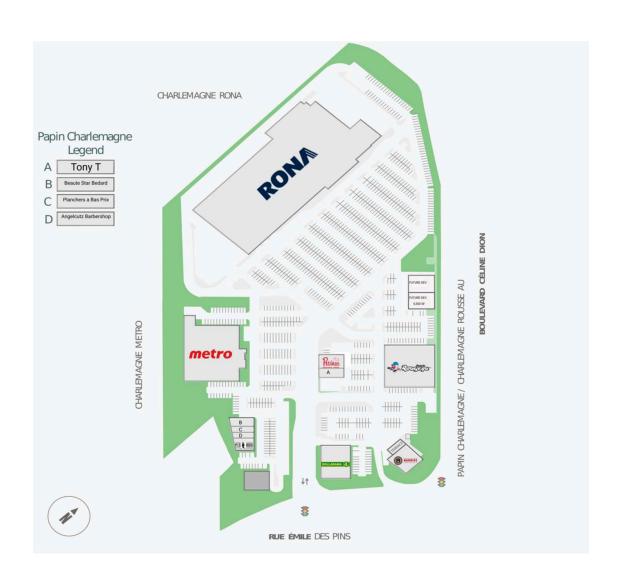

### **Current Tenants**

RONA Rousseau Sports Barbie's Resto Bar Grill Dollarama Petinos Restaurant Tony T Metro PUROLATOR Beaute Star Bedard Planchers a Bas Prix Angelcutz Barbershop Bistro Pic Bois Wendy's

### **Current Availability**

2,482 sf

New Pad