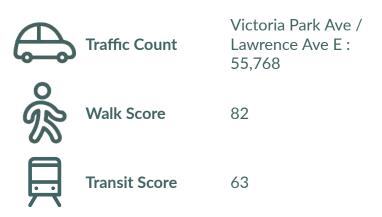

# Victoria Terrace Toronto, ON

**sf:** 242,416

Victoria Terrace is a busy retail centre located at Victoria Park Ave and Lawrence Ave E in North York, Toronto. Easily accessible from the Don Valley Parkway and HWY 401,this grocery-anchored centre is home to over 45 retailers, including professional services, fitness, national banks, and more – making everyday shopping convenient.