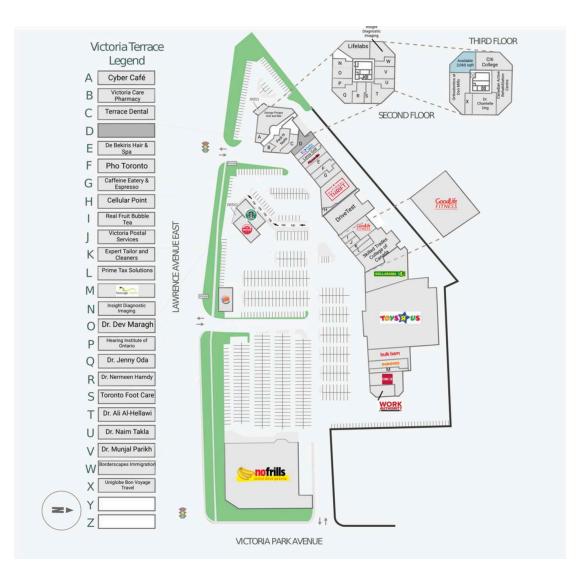

## Victoria Terrace

1448 & 1450 Lawrence Avenue East

Site Plan

### **Current Tenants**

GoodLife Fitness Georgy Porgys Grill and Bar Cyber Café Victoria Care Pharmacy Pedi N Nails Terrace Dental Canna Cabana Baskin 31 Robbins Leros Grill Pizzaville Pizza and Panzerotto De Bekiris Hair & Spa Pho Toronto Caffeine Eatery & Espresso National Thrift Store **Cellular Point** DriveTest Real Fruit Bubble Tea Victoria Postal Services **Expert Tailor and** Cleaners Prime Tax Solutions Skilled Trades College of Canada

Dollarama Toys "R" Us Bulk Barn Popeye's Massage Addict CIBC Work Authority Dr. Nermeen Hamdy Dr. Jenny Oda Hearing Institute of Ontario Dr. Dev Maragh Insight Diagnostic Imaging Fine Tuned Health and Performance Lifelabs Borderscapes Immigration Dr. Munjal Parikh Dr. Naim Takla Dr. Ali Al-Hellawi Toronto Foot Care **Canadian Active Rehabilitation Centre** Dr. Chantelle Ung