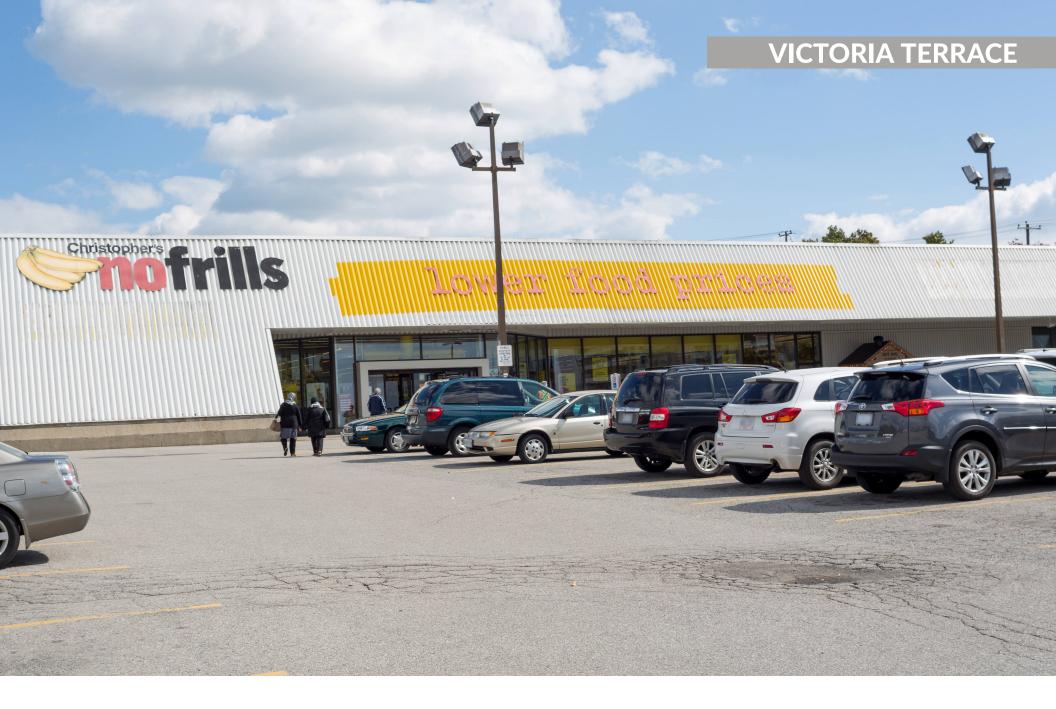

## Victoria Terrace

Toronto, ON

sf: 242,416

Ideally located on the busy intersection of Victoria Park Ave and Lawrence Avenue E in Toronto's vibrant North York neighbourhood, is Victoria Terrace. This highly trafficked retail centre is easily accessible from two major Toronto Highways including the Don Valley Parkway and HWY 401. Victoria Terrace is grocery-anchored and boasts over key 45 retailers, including professional services, gym and fitness, national banks, and much more - everyday shopping made easy.