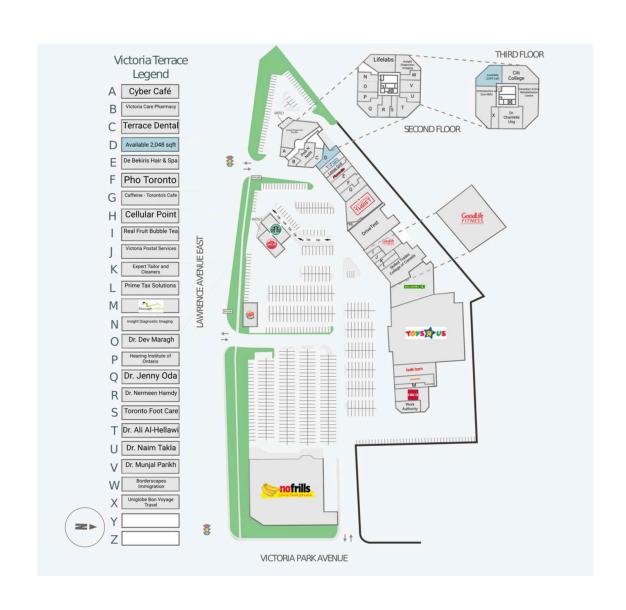

Availability: 2,048 - 2,060 sf

#### **Current Tenants**

GoodLife Fitness Georgy Porgys Grill and

Bar Cyber Café

Victoria Care Pharmacy

Pedi N Nails Terrace Dental Baskin 31 Robbins

Leros Grill

Pizzaville Pizza and

Panzerotto

De Bekiris Hair & Spa

Pho Toronto

Caffeine - Toronto's Cafe

National Thrift Store

Cellular Point

DriveTest

Real Fruit Bubble Tea Victoria Postal Services

**Expert Tailor and** 

Cleaners

Prime Tax Solutions

Skilled Trades College of

Canada Dollarama Toys "R" Us Bulk Barn Popeye's Massage Addict

**CIBC** 

Work Authority

Dr. Nermeen Hamdy

Victoria Terrace

Dr. Jenny Oda

Hearing Institute of

Ontario

Dr. Dev Maragh Insight Diagnostic

**Imaging** 

CETA LEUNG MEDICINE

PROFESSIONAL CORP

Lifelabs

Borderscapes Immigration

Dr. Munjal Parikh

Dr. Naim Takla

Dr. Ali Al-Hellawi

Toronto Foot Care Canadian Active

Rehabilitation Centre

Dr. Chantelle Ung

Uniglobe Bon Voyage

Travel

### **Current Availability**

2,048 sf 2,060 sf 20781-A01007A 20781-AO3004A