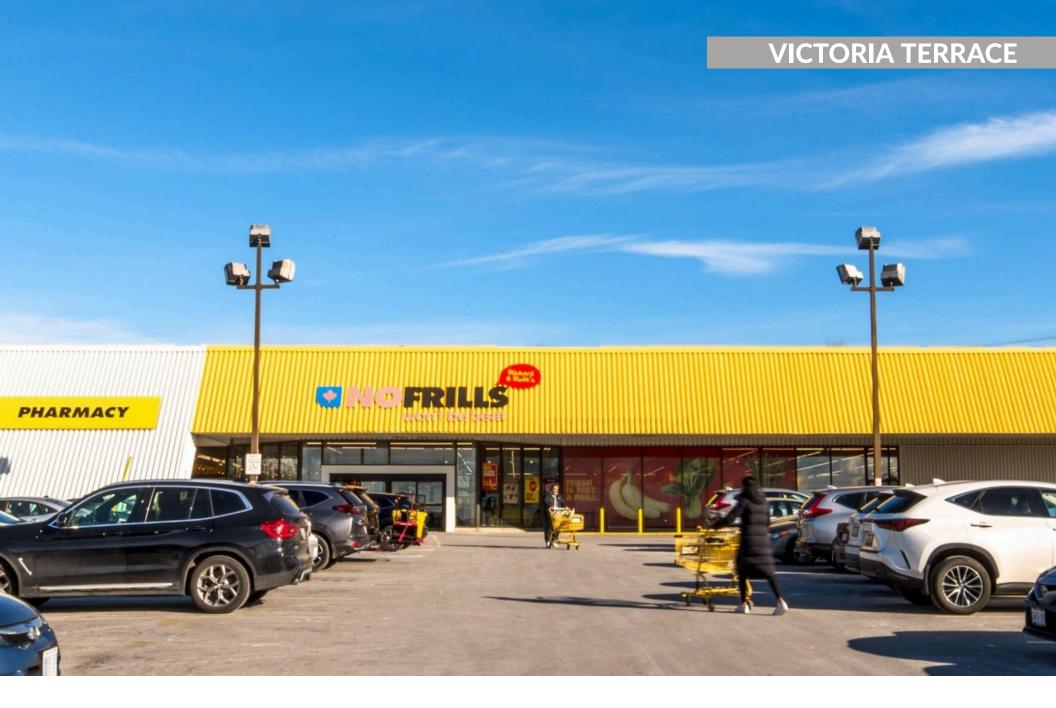

# Victoria Terrace

Toronto, ON

sf: 242,416

Victoria Terrace is a busy retail centre located at Victoria Park Ave and Lawrence Ave E in North York, Toronto. Easily accessible from the Don Valley Parkway and HWY 401,this grocery-anchored centre is home to over 45 retailers, including professional services, fitness, national banks, and more — making everyday shopping convenient.