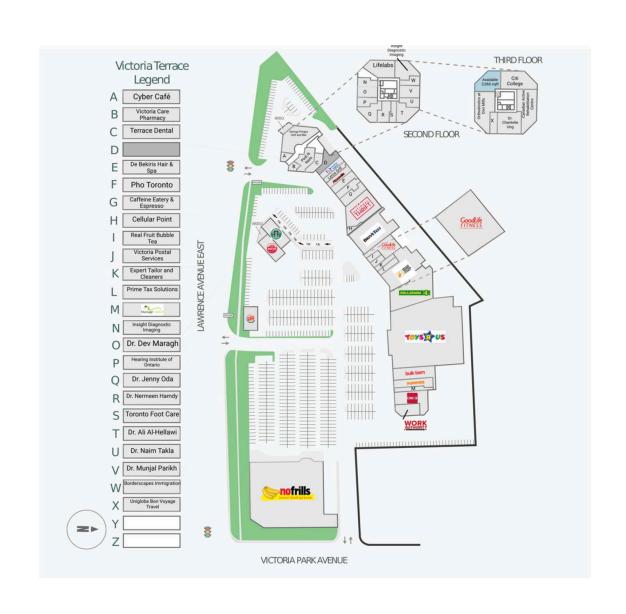

#### **Current Tenants**

GoodLife Fitness Georgy Porgys Grill and

Bar Cyber Café

Victoria Care Pharmacy

Pedi N Nails Terrace Dental Canna Cabana

Baskin 31 Robbins

Leros Grill

Pizzaville Pizza and

Panzerotto

De Bekiris Hair & Spa

Pho Toronto

Caffeine Eatery &

Espresso

**National Thrift Store** 

Cellular Point

DriveTest

Real Fruit Bubble Tea Victoria Postal Services

**Expert Tailor and** 

Cleaners

**Prime Tax Solutions** Skilled Trades College of

Canada

Dollarama

Toys "R" Us Bulk Barn Popeye's

Massage Addict

**CIBC** 

Work Authority

Dr. Nermeen Hamdy

Victoria Terrace

Dr. Jenny Oda

Hearing Institute of

Ontario

Dr. Dev Maragh Insight Diagnostic

**Imaging** 

Fine Tuned Health and

Performance

Lifelabs

**Borderscapes** 

**Immigration** 

Dr. Munjal Parikh

Dr. Naim Takla

Dr. Ali Al-Hellawi

Toronto Foot Care

Canadian Active Rehabilitation Centre

Dr. Chantelle Ung

### **Current Availability**

2,060 sf 20781-AO3004A