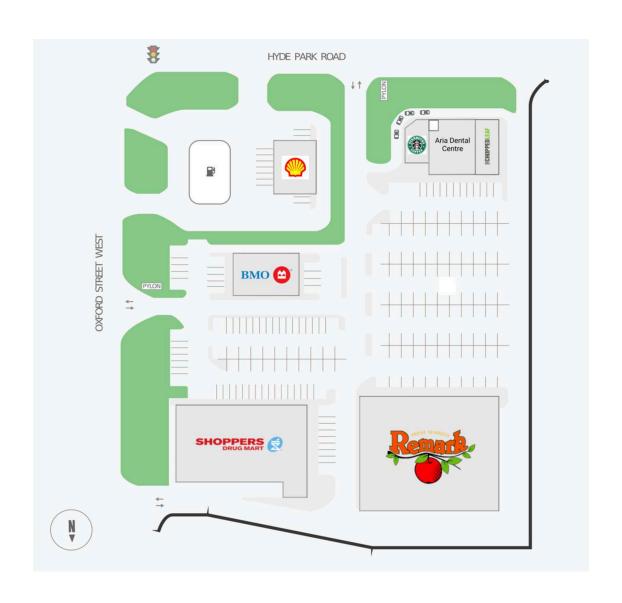

## **Hyde Park Plaza**

London, ON

**sf:** 51,743

Hyde Park Plaza is located in the family-friendly Oakridge neighbourhood in London, Ontario. It's anchored by beloved local grocer, Remark Fresh Markets, Shoppers Drug Mart, Starbucks, and the Bank of Montreal, and is situated at the busy intersection of Hyde Park Rd and Oxford St W. With London Transit bus stops nearby and close to Western University, this accessible centre serves the local community well.

#### **Current Tenants**

Shoppers Drug Mart BMO Starbucks Aria Dental Centre The Chopped Leaf Remark Fresh Markets