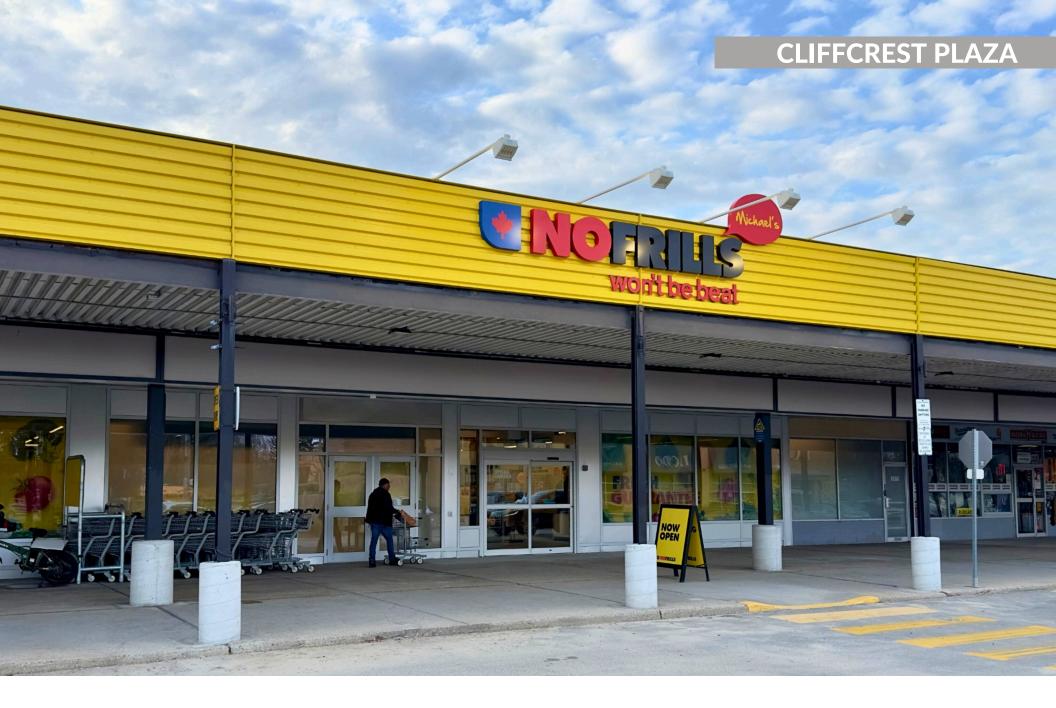

### **Cliffcrest Plaza**

Toronto, ON

**sf:** 80,452

Cliffcrest Plaza has provided convenience, service, and value to the Scarborough community for over 50 years. Located on the south-east corner of Kingston Road and McCowan Road, this neighbourhood go-to hub is ideally located next to TTC Bus stops, features a traffic count of over 54,000, and a high walk score. Cliffcrest Plaza is anchored by key tenants including, No Frills, Shoppers Drug Mart, Scotiabank, Dollarama, LCBO, and several other essential retail amenities that serve the neighbourhood.