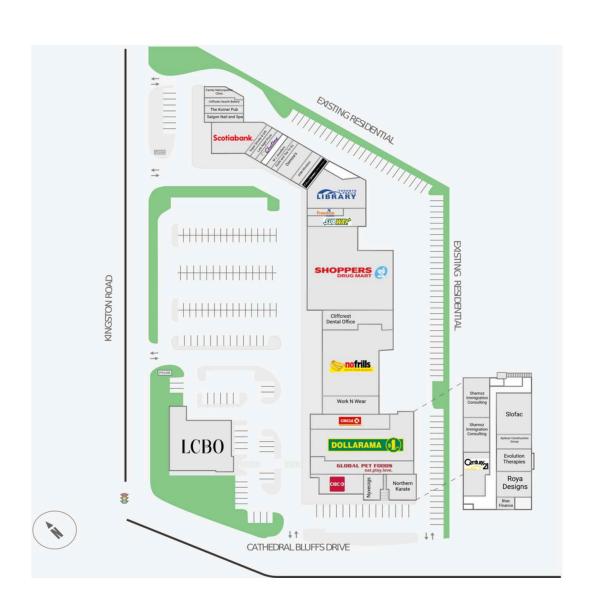

### **Cliffcrest Plaza**

Toronto, ON

**sf:** 80,452

Cliffcrest Plaza has provided convenience, service, and value to the Scarborough community for over 50 years. Located on the south-east corner of Kingston Road and McCowan Road, this neighbourhood go-to hub is ideally located next to TTC Bus stops, features a traffic count of over 54,000, and a high walk score. Cliffcrest Plaza is anchored by key tenants including, No Frills, Shoppers Drug Mart, Scotiabank, Dollarama, LCBO, and several other essential retail amenities that serve the neighbourhood.

#### **Current Tenants**

Family Naturopathic

Clinic

Cliffside Hearth Bakery

The Korner Pub

Saigon Nail and Spa

Scotiabank

Super Smoke & Gift

Late Night Pizza

Chatime

M J Jewellers

Sushi and Tea To Go

Osmow's

**ASM Wireless** 

**Edward Jones** 

Toronto Public Library

Freedom Mobile

Subway

Shoppers Drug Mart

Cliffcrest Dental Office

No Frills

Work N Wear

Circle K

Dollarama

Global Pet Foods

**CIBC** 

Nyxecigs

Northern Karate

Century 21

**Shamoz Immigration** 

Consulting

Slofac

**Apteryx Construction** 

Group

**Evolution Therapies** 

Roya Designs Btac Finance

Bell Canada

**LCBO** 