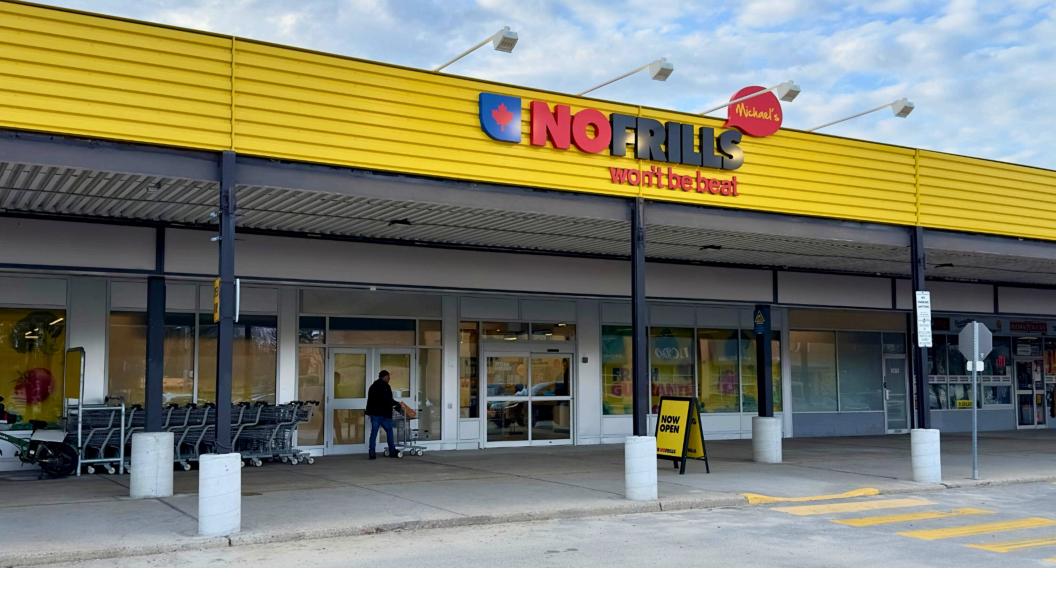

## Cliffcrest Plaza Toronto, ON

**sf:** 80,452

Cliffcrest Plaza has provided convenience, service, and value to the Scarborough community for over 50 years. Located on the south-east corner of Kingston Road and McCowan Road, this neighbourhood go-to hub is ideally located next to TTC Bus stops, features a traffic count of over 54,000, and a high walk score. Cliffcrest Plaza is anchored by key tenants including, No Frills, Shoppers Drug Mart, Scotiabank, Dollarama, LCBO, and several other essential retail amenities that serve the neighbourhood.