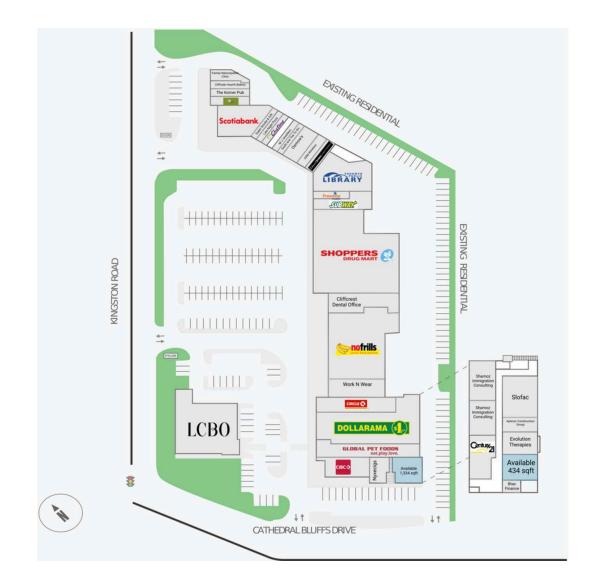

#### 2965-3049 Kingston Road

Site Plan

#### **Current Tenants**

Family Naturopathic Clinic Cliffside Hearth Bakery The Korner Pub Saigon Nail and Spa Scotiabank Super Smoke & Gift Late Night Pizza Chatime **M** J Jewellers Sushi and Tea To Go Osmow's **ASM Wireless** Edward Jones **Toronto Public Library** Freedom Mobile Subway Shoppers Drug Mart

**Cliffcrest Dental Office** No Frills Work N Wear Circle K Dollarama **Global Pet Foods** CIBC Nyxecigs Century 21 Shamoz Immigration Consulting Slofac **Apteryx Construction** Group **Evolution Therapies Btac Finance Bell Canada** LCBO

#### **Current Availability**

1,334 sf 434 sf