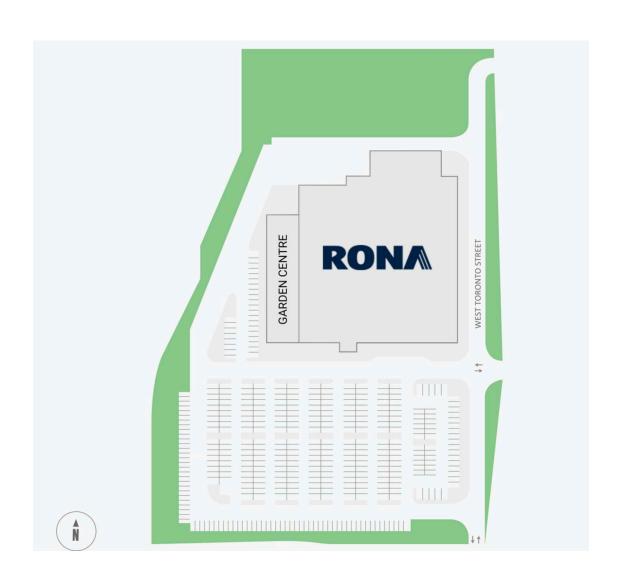

## Rona Stockyards

Toronto, ON

**sf:** 84,167

Rona Stockyards is located in the West Toronto Junction, a growing neighbourhood with a mix of young families and professionals. It's easily accessible by public transit, has plenty of parking, and sees high traffic, making it a prime spot in one of Toronto's fastest-growing retail areas.

**Current Tenants** 

**RONA** 