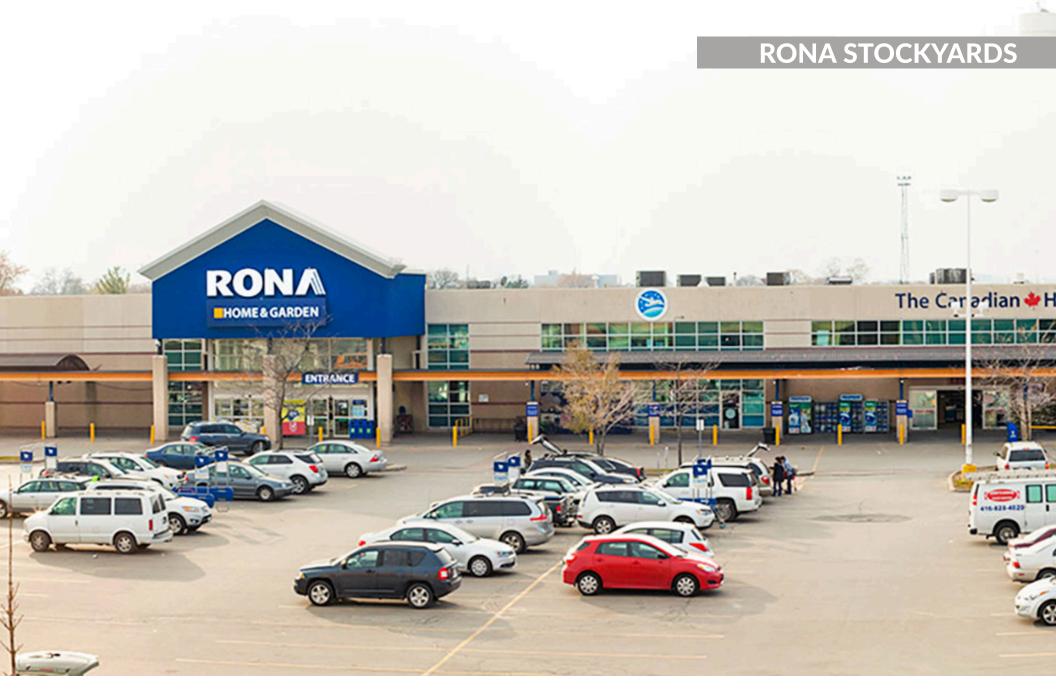

## Rona Stockyards

Toronto, ON

**sf:** 84,167

Rona Stockyards is located in the West Toronto Junction, a growing neighbourhood with a mix of young families and professionals. It's easily accessible by public transit, has plenty of parking, and sees high traffic, making it a prime spot in one of Toronto's fastest-growing retail areas.

## Rona Stockyards