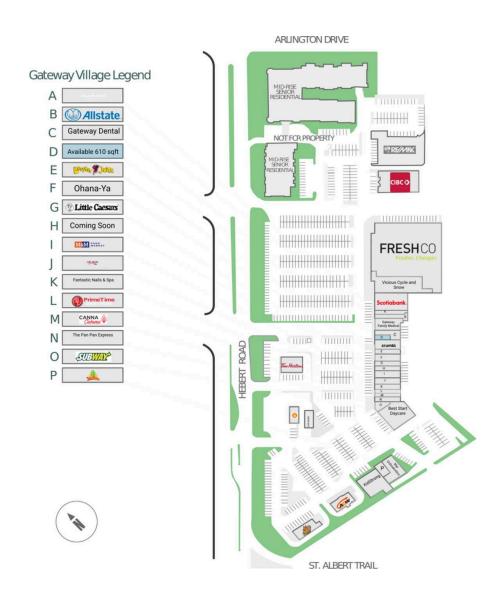

#### **Current Tenants**

Best Start Daycare Subway The Pan Pan Express Cobs Bread

M&M Food Market Coming Soon

Little Caesars Booster Juice

CRUMBL COOKIES

Gateway Dental Gateway Family Medical

Allstate Insurance

Splash Poke Scotiabank

FreshCo

Vicious Cycle and Snow Canna Cabana Prime Time Donair & Poutine Fantastic Nails & Spa

Ohana-Ya KidStrong

Mar Orthodontics

Taco Time A&W

Church's Chicken Shell Gas Station Tim Hortons

CIBC

### **Current Availability**

610 sf 30340-A01115A