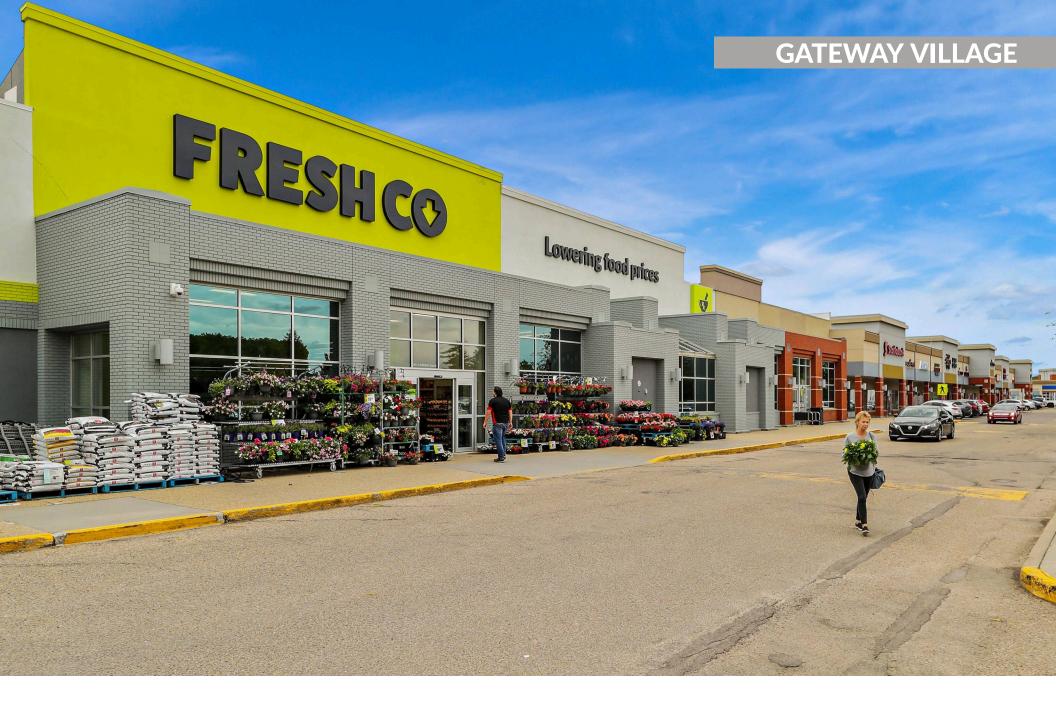

## **Gateway Village**

St Albert, AB

**sf:** 105,514

Gateway Village is located on St. Albert Trail which is the main thoroughfare to and from Edmonton into the affluent community of St. Albert. The neighbourhood is filled with parks, schools, and trails, and is family-centric in nature. With ample parking and anchored by an array of tenants including Fresh Co, and CIBC, this retail destination offers residents with a one-stop shopping experience and acts as a neighbourhood hub.