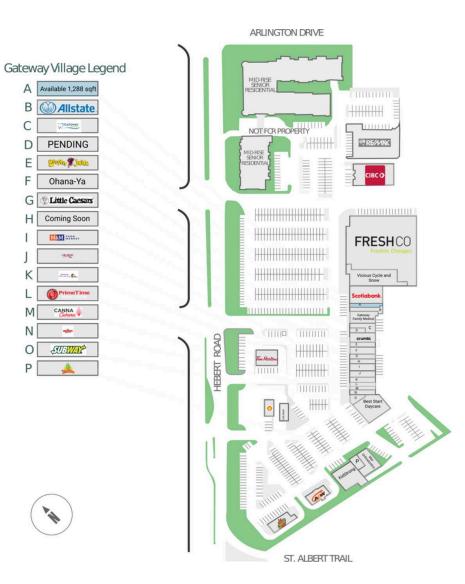

## Site Plan

## Gateway Village

### 2 Hebert Road

Site Plan

#### **Current Tenants**

Best Start Daycare Subway The Pan Pan Express Cobs Bread M&M Food Market Coming Soon Little Caesars Booster Juice CRUMBL COOKIES PENDING Gateway Dental Gateway Family Medical Allstate Insurance Scotiabank FreshCo Vicious Cycle and Snow Canna Cabana Prime Time Donair & Poutine Fantastic Nails & Spa Ohana-Ya KidStrong Mar Orthodontics Taco Time A&W Church's Chicken Shell Gas Station Tim Hortons CIBC

### **Current Availability**

1,288 sf

30340-A01118B