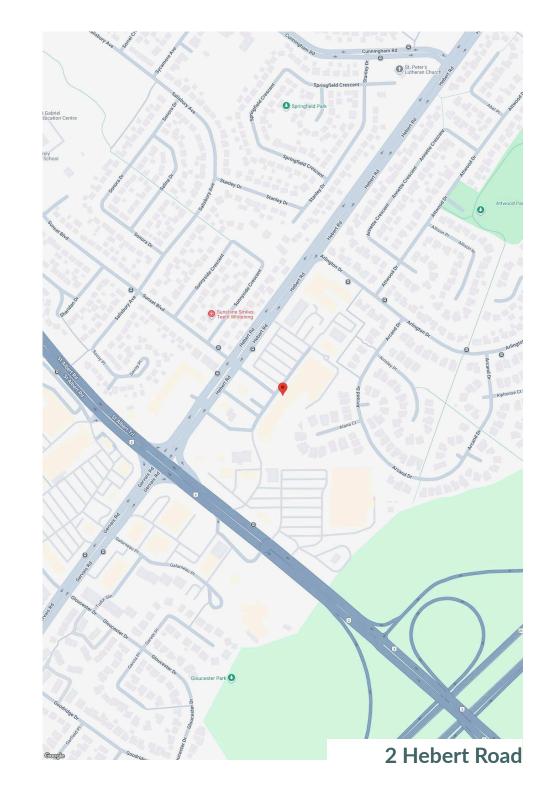

# GATEWAY VILLAGE



.....

### Gateway Village St Albert, AB

Senior Leasing Manager

Judee Orfino judee.orfino@fcr.ca 780-224-4790 FCR Leasing fcr.ca leasing@fcr.ca 403.257.6888

Lowening food prices

R



## Gateway Village St Albert, AB

### **sf:** 105,514

Gateway Village is located on St. Albert Trail which is the main thoroughfare to and from Edmonton into the affluent community of St. Albert. The neighbourhood is filled with parks, schools, and trails, and is family-centric in nature. With ample parking and anchored by an array of tenants including Fresh Co, and CIBC, this retail destination offers residents with a one-stop shopping experience and acts as a neighbourhood hub.

Availability: 1,288 sf



## Gateway Village Demographics



|                  | 1km       | 3km       | 5km       |
|------------------|-----------|-----------|-----------|
| Household Income | \$110,511 | \$129,077 | \$141,482 |
| Households       | 2,368     | 13,870    | 33,007    |
| Population       | 6,070     | 37,005    | 94,257    |



## Gateway Village

#### 2 Hebert Road

## Site Plan





## Gateway Village

### 2 Hebert Road

Site Plan

#### **Current Tenants**

Best Start Daycare Subway The Pan Pan Express Cobs Bread M&M Food Market Coming Soon Little Caesars Booster Juice CRUMBL COOKIES PENDING Gateway Dental Gateway Family Medical Allstate Insurance Scotiabank FreshCo Vicious Cycle and Snow Canna Cabana Prime Time Donair & Poutine Fantastic Nails & Spa Ohana-Ya KidStrong Mar Orthodontics Taco T